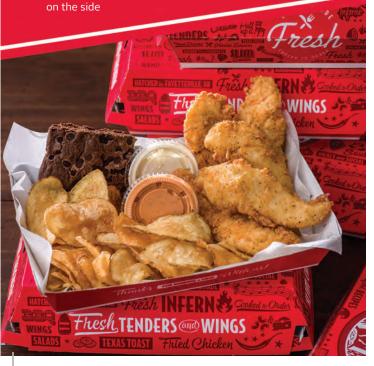

## **TENDERS & WINGS**

#### Tenders

Wings

Our famous buttermilk marinated, hand-breaded tenders are perfect for any occasion. You can also get them grilled. Includes your choice of dipping

20 Wing Trav

**25 Tender Tray** 

**100 Tender Tray** 

Our 100% all-natural chicken wings are fried to perfection. Choose which wing sauce to shake them in. Sweet? Spicy? Somewhere in between? Includes your choice of dipping sauces.

\$32.99 100 Wing Trav \$147.49