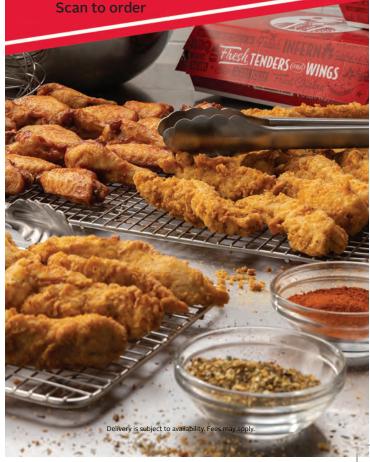

## **TENDERS & WINGS**

#### Tenders

Wings

Our famous buttermilk marinated, hand-breaded tenders are perfect for any occasion. You can also get them grilled. Includes your choice of dipping

20 Wing Trav

**25 Tender Tray** 

**100 Tender Tray** 

Our 100% all-natural chicken wings are fried to perfection. Choose which wing sauce to shake them in. Sweet? Spicy? Somewhere in between? Includes your choice of dipping sauces.

\$32.99 100 Wing Trav \$147.49