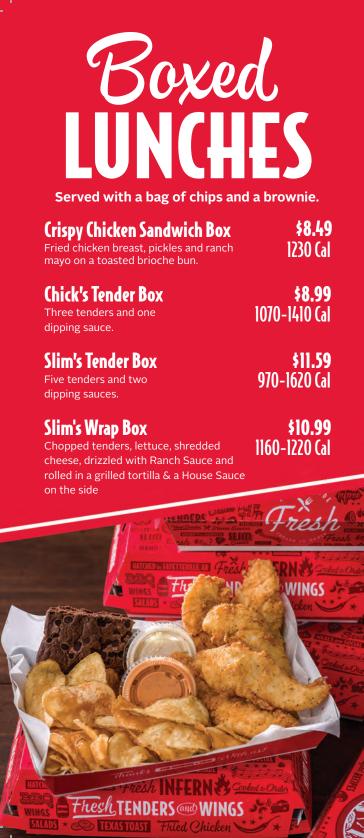

#### **TENDERS & WINGS**

| <b>Tenders</b><br>Our famous buttermilk marinated,<br>hand-breaded tenders are perfect for<br>any occasion. You can also get them<br>grilled. Includes your choice of dipping<br>sauces.      |                               | <b>\$39.99</b><br>\$ <b>162.99</b><br>5 Cal/Tender<br>70 Cal/Sauce |
|-----------------------------------------------------------------------------------------------------------------------------------------------------------------------------------------------|-------------------------------|--------------------------------------------------------------------|
| Wings                                                                                                                                                                                         | 20 Wing Tray<br>100 Wing Tray | \$32.99<br>\$161.99                                                |
| Our 100% all-natural chicken wings are<br>fried to perfection. Choose which wing<br>sauce to shake them in. Sweet? Spicy?<br>Somewhere in between? Includes your<br>choice of dipping sauces. | 55-                           | 80 Cal/Wing<br>70 Cal/Sauce                                        |

Choose any of our 2 oz. sauces to mix and match your favorite flavors. Sweet to spicy, cool to flaming hot.

Flavor your wings with a shaken sauce.

RANCH 160 CAL **CAYENNE RANCH 160 CAL HONEY MUSTARD 200 CAL SLIM SAUCE 210 CAL BLUE CHEESE 270 CAL GRAVY 60 CAL** 

- HONEY BBQ 90 CAL **GARLIC PARMESAN 150 CAL** KOREAN BBQ 110 CAL 💋 BUFFALO 80 CAL SWEET RED CHILI 120 CAL Ó **SPICY BBQ 80 CAL** Ń HOT 45 CAL
- 🥖 MANGO HABANERO 80 CAL

## Defta SIDES

| Mac & Cheese<br>This southern classic is made with<br>a three-cheese blend of Parmesan,<br>Colby and cheddar.                   | Small Crowd<br>Serves 8-10           |
|---------------------------------------------------------------------------------------------------------------------------------|--------------------------------------|
|                                                                                                                                 | Large (rowd<br>Serves 12-20          |
| <b>Potato Salad</b><br>Our loaded baked potato salad is<br>extra creamy and filled with bacon<br>and chives.                    | Small Crowd<br>Serves 8-10           |
|                                                                                                                                 | Large (rowd<br>Serves 12-20          |
| Texas Toast<br>Thick cut bread, coated with garlic<br>butter and toasted to perfection.                                         | <b>16 Half Slices</b><br>Serves 8-10 |
| Kettle Cooked Po<br>Miss Vickie's individual bag of sea salt<br>kettle cooked potato chips. Chip selec<br>may vary by location. | -                                    |
| 5 Sauce Pack (5 - 2<br>10 Sauce Pack (10<br>20 Sauce Pack (20                                                                   | - 2 oz. cups)                        |
| DOO CALORIES A DAY IS USED FOR G                                                                                                | ENERAL NUTRITION ADVICE,             |