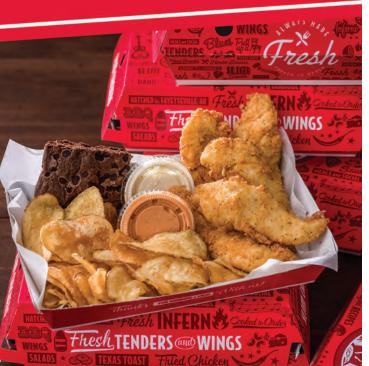

| 25 Tenders                                                                                                                                                                          |                                                   |                                      | \$35.99                                     |          |  |
|-------------------------------------------------------------------------------------------------------------------------------------------------------------------------------------|---------------------------------------------------|--------------------------------------|---------------------------------------------|----------|--|
| Our famous buttermilk marinated,<br>hand-breaded tenders are perfect for<br>any occasion. You can also get them<br>grilled. Serves 8 and includes your<br>choice of dipping sauces. |                                                   | 55-95 Cal/Tender<br>30-270 Cal/Sauce |                                             |          |  |
| 20 Wings                                                                                                                                                                            |                                                   |                                      | \$28.99                                     |          |  |
| Our 100% all-natural chicken wings are                                                                                                                                              |                                                   |                                      | 55-80 Cal/Wing                              |          |  |
| fried to perfection. Choose which wing<br>sauce to shake them in. Sweet? Spicy?<br>Somewhere in between? Serves 4 and<br>includes your choice of dipping sauces.                    |                                                   | 30-270 Cal/Sauce                     |                                             |          |  |
| I SAUCE<br>CAL<br>ENNE RANCH<br>CAL                                                                                                                                                 | HONEY BBQ<br>90 CAL<br>GARLIC PARMESAI<br>150 CAL |                                      | NOT.<br>SPICY BB<br>BO CAL<br>HOT<br>45 CAL | 2        |  |
| EY MUSTARD                                                                                                                                                                          | KOREAN BBC                                        | 2                                    | 45 CAL<br>SRIRACH<br>60 CAL                 | A GARLIC |  |
| CH<br>CAL                                                                                                                                                                           | BBQ<br>80 CAL                                     |                                      |                                             | ABANER   |  |
| E CHEESE<br>CAL                                                                                                                                                                     | BUFFALO<br>80 CAL                                 |                                      | INFERNO<br>30 CAL                           |          |  |
| VY<br>AL                                                                                                                                                                            | SWEET RED<br>120 CAL                              | CHILI<br>- WING S                    |                                             |          |  |
| L                                                                                                                                                                                   |                                                   |                                      | AULES -                                     |          |  |
| auce Pa                                                                                                                                                                             | CK (5-2 oz                                        | cunc)                                |                                             | \$1.9    |  |