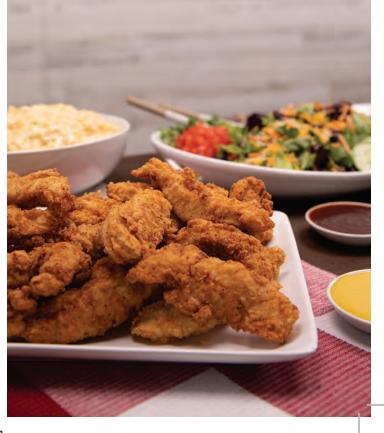

| 25 Tenders                                                                                                                                                                          |                                                   |                                      | \$35.99                                     |          |  |
|-------------------------------------------------------------------------------------------------------------------------------------------------------------------------------------|---------------------------------------------------|--------------------------------------|---------------------------------------------|----------|--|
| Our famous buttermilk marinated,<br>hand-breaded tenders are perfect for<br>any occasion. You can also get them<br>grilled. Serves 8 and includes your<br>choice of dipping sauces. |                                                   | 55-95 Cal/Tender<br>30-270 Cal/Sauce |                                             |          |  |
| 20 Wings                                                                                                                                                                            |                                                   |                                      | \$28.99                                     |          |  |
| Our 100% all-natural chicken wings are                                                                                                                                              |                                                   |                                      | 55-80 Cal/Wing                              |          |  |
| fried to perfection. Choose which wing<br>sauce to shake them in. Sweet? Spicy?<br>Somewhere in between? Serves 4 and<br>includes your choice of dipping sauces.                    |                                                   | 30-270 Cal/Sauce                     |                                             |          |  |
| I SAUCE<br>CAL<br>ENNE RANCH<br>CAL                                                                                                                                                 | HONEY BBQ<br>90 CAL<br>GARLIC PARMESAI<br>150 CAL |                                      | NOT.<br>SPICY BB<br>BO CAL<br>HOT<br>45 CAL | 2        |  |
| EY MUSTARD                                                                                                                                                                          | KOREAN BBC                                        | 2                                    | 45 CAL<br>SRIRACH<br>60 CAL                 | A GARLIC |  |
| CH<br>CAL                                                                                                                                                                           | BBQ<br>80 CAL                                     |                                      |                                             | ABANER   |  |
| E CHEESE<br>CAL                                                                                                                                                                     | BUFFALO<br>80 CAL                                 |                                      | INFERNO<br>30 CAL                           |          |  |
| VY<br>AL                                                                                                                                                                            | SWEET RED<br>120 CAL                              | CHILI<br>- WING S                    |                                             |          |  |
| L                                                                                                                                                                                   |                                                   |                                      | AULES -                                     |          |  |
| auce Pa                                                                                                                                                                             | CK (5-2 oz                                        | cunc)                                |                                             | \$1.9    |  |