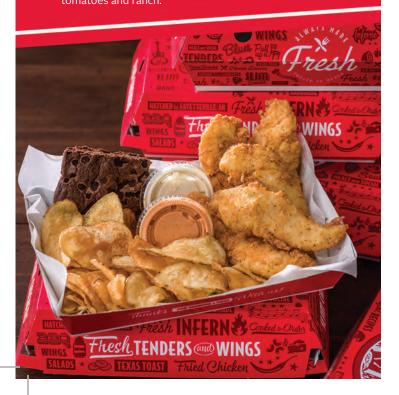

## **TENDERS & WINGS**

25 Tenders

Our famous buttermilk marinated, hand-breaded tenders are perfect for any occasion. You can also get them grilled. Serves 8 and includes your choice of dipping sauces.

\$38.99

#### 20 Wings

Our 100% all-natural chicken wings are fried to perfection. Choose which wing sauce to shake them in. Sweet? Spicy? Somewhere in between? Serves 4 and includes your choice of dipping sauces.

> \$35,99 4800 (al.

\$5.99 16 Half Slices Serves 8-10 830 (al

**Kettle Cooked Potato Chips** Miss Vickie's individual bag of sea salt kettle cooked potato chips. Chip selection may vary by location.

2,000 CALORIES A DAY IS USED FOR GENERAL NÚTRITION ADVICE, BUT CALORIE NEEDS VARY. ADDITIONAL NUTRITION INFORMATION AVAILABLE **UPON REQUEST.** 

## Slim's SWEETS

Soft chocolate brownies topped with sweet chocolate chips.

\$16.99 3470 Cal