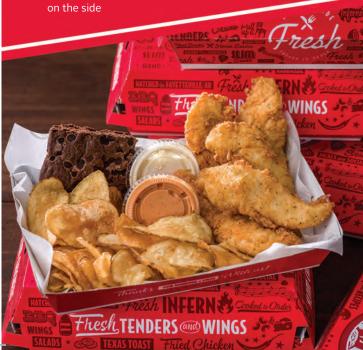

#### **Tenders**

Our famous buttermilk marinated, hand-breaded tenders are perfect for any occasion. You can also get them grilled. Includes your choice of dipping sauces.

### Wings

Our 100% all-natural chicken wings are fried to perfection. Choose which wing sauce to shake them in. Sweet? Spicy? Somewhere in between? Includes your choice of dipping sauces.

25 Tender Tray \$39.99 100 Tender Tray \$155.99

# Delta SIDES

**Small Crowd** 

Serves 8-10

**Large Crowd** 

Serves 12-20

Small Crowd

Serves 8-10

Large Crowd

#### **Texas Toast**

Thick cut bread, coated with garlic butter and toasted to perfection.