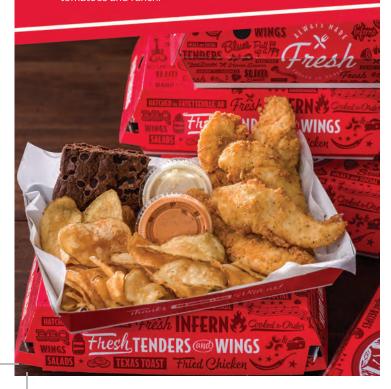

## **TENDERS & WINGS**

25 Tenders

Our famous buttermilk marinated, hand-breaded tenders are perfect for any occasion. You can also get them grilled. Serves 8 and includes your choice of dipping sauces.

\$38.99

#### 20 Wings

Our 100% all-natural chicken wings are fried to perfection. Choose which wing sauce to shake them in. Sweet? Spicy? Somewhere in between? Serves 4 and includes your choice of dipping sauces.

# Delta SIDES

Coleslaw

We used a traditional recipe for this down-home staple. Coleslaw adds a touch of homemade goodness to Small Crowd Serves 8-10 Large Crowd

**Serves 12-20** 

Serves 8-10

Small Crowd Serves 8-10

**Large Crowd Serves 12-20** 

Texas Toast Thick cut bread, coated with garlic butter and toasted to perfection.

\$5.99 16 Half Slices Serves 8-10 830 Cal

#### **Kettle Cooked Potato Chips**

Miss Vickie's individual bag of sea salt kettle cooked potato chips. Chip selection may vary by location.

> 2,000 CALORIES A DAY IS USED FOR GENERAL NÚTRITION ADVICE, BUT CALORIE NEEDS VARY. ADDITIONAL NUTRITION INFORMATION AVAILABLE **UPON REQUEST.**

# Slim's SWEETS

Soft chocolate brownies topped with sweet chocolate chips.

\$16.99 3470 Cal