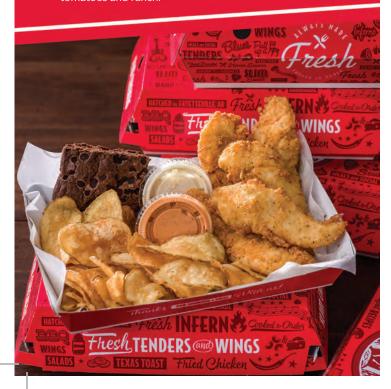

## **TENDERS & WINGS**

25 Tenders

Our famous buttermilk marinated, hand-breaded tenders are perfect for any occasion. You can also get them grilled. Serves 8 and includes your choice of dipping sauces.

\$38.99

#### 20 Wings

Our 100% all-natural chicken wings are fried to perfection. Choose which wing sauce to shake them in. Sweet? Spicy? Somewhere in between? Serves 4 and includes your choice of dipping sauces.

#### **Kettle Cooked Potato Chips**

Miss Vickie's individual bag of sea salt kettle cooked potato chips. Chip selection may vary by location.

> 2,000 CALORIES A DAY IS USED FOR GENERAL NÚTRITION ADVICE, BUT CALORIE NEEDS VARY. ADDITIONAL NUTRITION INFORMATION AVAILABLE **UPON REQUEST.**

# Slim's SWEETS

Soft chocolate brownies topped with sweet chocolate chips.

\$16.99 3470 Cal