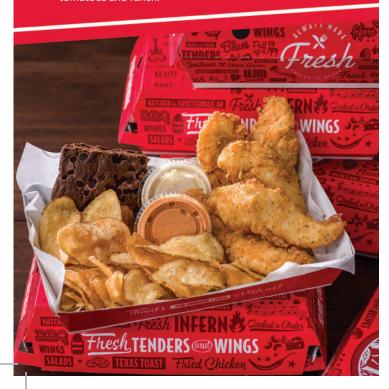

## **TENDERS & WINGS**

25 Tenders

Our famous buttermilk marinated, hand-breaded tenders are perfect for any occasion. You can also get them grilled. Serves 8 and includes your choice of dipping sauces.

\$39.99

## 20 Wings

Our 100% all-natural chicken wings are fried to perfection. Choose which wing sauce to shake them in. Sweet? Spicy? Somewhere in between? Serves 4 and includes your choice of dipping sauces.

Mac & Cheese

This southern classic is made with a three-cheese blend of Parmesan, Colby and cheddar

Potato Salad

Our loaded baked potato salad is extra creamy and filled with bacon and chives.

Texas Toast

Serves 8-10 830 Cal

**Kettle Cooked Potato Chips** 

Miss Vickie's individual bag of sea salt kettle cooked potato chips. Chip selection may vary by location.

2,000 CALORIES A DAY IS USED FOR GENERAL NÚTRITION ADVICE, BUT CALORIE NEEDS VARY. ADDITIONAL NUTRITION INFORMATION AVAILABLE **UPON REQUEST.** 

**BLUE CHEESE 270 Cal** 

\$24.99

**BALSAMIC VINAIGRETTE 90 Cal** 

LITE ITALIAN 60 Cal

**RASPBERRY VINAIGRETTE 200 Cal HONEY MUSTARD 200 Cal** 

RANCH 160 Cal

Slim's SWEETS

Soft chocolate brownies topped with sweet chocolate chips.