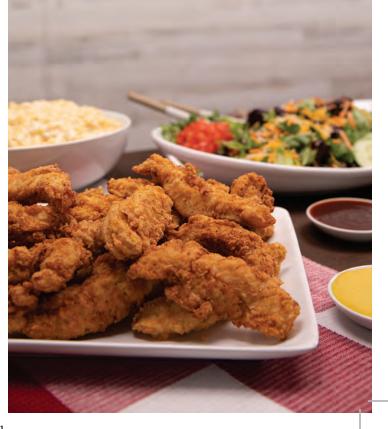

| TEN                                                                                                                                                                                 | DERS &                                            | WING                                 | is                                     |                                                  |
|-------------------------------------------------------------------------------------------------------------------------------------------------------------------------------------|---------------------------------------------------|--------------------------------------|----------------------------------------|--------------------------------------------------|
| <b>25 Tenders</b>                                                                                                                                                                   |                                                   | \$37.99                              |                                        | Cole                                             |
| Our famous buttermilk marinated,<br>hand-breaded tenders are perfect for<br>any occasion. You can also get them<br>grilled. Serves 8 and includes your<br>choice of dipping sauces. |                                                   | 55-95 Cal/Tender<br>30-270 Cal/Sauce |                                        | We used a<br>down-hor<br>a touch of<br>any meal. |
| <b>20 Wings</b><br>Our 100% all-natural chi<br>fried to perfection. Choo<br>sauce to shake them in .<br>Somewhere in between<br>includes your choice of o                           | ose which wing<br>Sweet? Spicy?<br>? Serves 4 and | 55-80 (<br>30-270 (a                 | \$ <b>29.99</b><br>al/Wing<br>al/Sauce | Mac<br>This south<br>a three-ch<br>Colby and     |
| <b>Tender</b><br>Choose any of our 2<br>Sw                                                                                                                                          |                                                   | and match your fav                   |                                        | Pota<br>Our loade<br>extra crea<br>and chive     |
| SLIM SAUCE<br>210 CAL                                                                                                                                                               | HONEY BBQ<br>90 CAL                               | SPICY I<br>80 CAL                    |                                        |                                                  |
| CAYENNE RANCH                                                                                                                                                                       | GARLIC PARM                                       | ESAN HOT                             |                                        | -                                                |
| HONEY MUSTARD                                                                                                                                                                       | KOREAN BBQ                                        | SRIRAC<br>60 CAL                     | HA GARLIC                              | Texa                                             |
| RANCH<br>160 CAL<br>BLUE CHEESE<br>270 CAL                                                                                                                                          | BBQ<br>80 CAL<br>BUFFALO<br>80 CAL                | 80 CAL                               | 0                                      | Thick cut<br>butter and                          |
| GRAVY<br>60 CAL                                                                                                                                                                     | SWEET RED CH                                      | 30 CAL<br>HILI                       |                                        | Kett                                             |
| 5 Sauce Pace<br>10 Sauce Pa                                                                                                                                                         |                                                   |                                      | \$1.99<br>\$3.99                       | Miss Vicki<br>kettle coo<br>may vary             |
| 20 Sauce P                                                                                                                                                                          | _                                                 |                                      | \$7.19                                 | ADD                                              |

## SALAD

**Garden Salad Tray** 

Fresh greens topped with tomatoes, cucumbers, cheddar jack cheese and croutons. Serves 8-10 at 4 oz. servings and includes your choice of dressings.

**BALSAMIC VINAIGRETTE 90 Cal** LITE ITALIAN 60 Cal **RASPBERRY VINAIGRETTE 200 Cal** RANCH 160 Cal