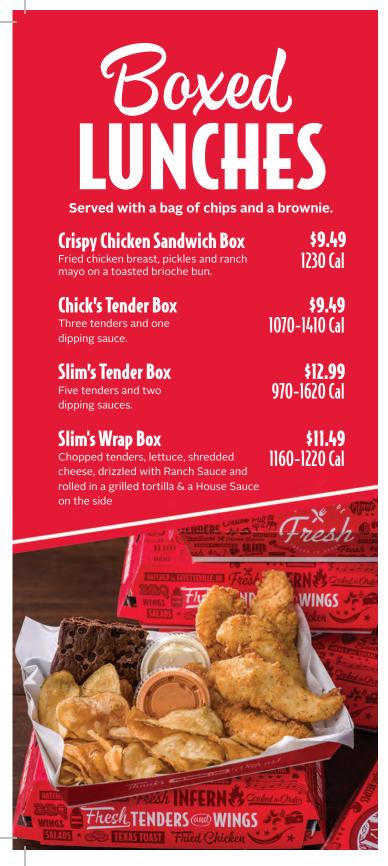

s, cucumbers, cheddar jack cheese and croutons. Serves 8-10 at 4 oz. servings and includes your choice of dressings.

| BALSAMIC VINAIGRETTE 90 Cal |
|-----------------------------|
| LITE ITALIAN 60 Cal         |
| RANCH 160 Cal               |

**CAYENNE RANCH 160 Cal BLUE CHEESE 270 Cal** HONEY MUSTARD 200 Cal

#### Slim's SWEETS

**Brownies** (8 Total) Soft chocolate chip brownies topped with sweet chocolate chips.

\$16.99 3470 Cal

# DRINKS

**Gallon** lea Choose from 4 house flavors: Sweet, Unsweet, Peach or Raspberry.

\$6.49 0-1300 Cal

**Gallon Lemonade** 

\$9.99 1600 Cal



All of our menu items are Crafted in the same kitchen, so please use your discretion when ordering if you have a food allergy. Items may contain milk, eggs, wheat, soybean, fish, tree nuts, and/or peanuts.



3630 W Happy Valley Road Glendale • AZ (623) 306-7434



slimchickens.com/catering

SLIM CHICKENS CATERING MENU



ORDER ON THE SLIMS APP OR AT SLIMCHICKENS.COM AND GET IT DELIVERED.

Scan to order