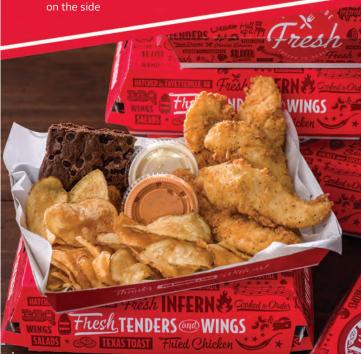

# Boxed LUNCHES

Served with a bag of chips and a brownie.

Crispy Chicken Sandwich Box

**\$8.99** 1230 Cal

Fried chicken breast, pickles and ranch mayo on a toasted brioche bun.

\$9,49

**Chick's Tender Box**Three tenders and one dipping sauce.

1070-1410 Cal

Slim's Tender Box

\$12.79

Five tenders and two dipping sauces.

970-1620 Cal

Slim's Wrap Box

\$11.79

Chopped tenders, lettuce, shredded cheese, drizzled with Ranch Sauce and rolled in a grilled tortilla & a House Sauce