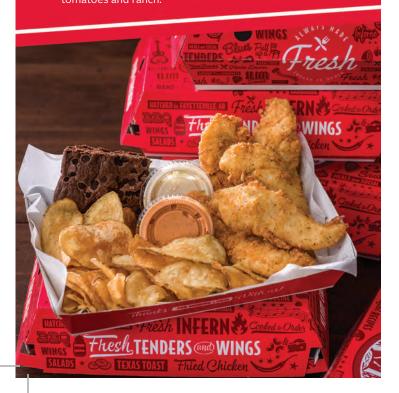

## **TENDERS & WINGS**

25 Tenders

Our famous buttermilk marinated, hand-breaded tenders are perfect for any occasion. You can also get them grilled. Serves 8 and includes your choice of dipping sauces.

\$39.99

## 20 Wings

Our 100% all-natural chicken wings are fried to perfection. Choose which wing sauce to shake them in. Sweet? Spicy? Somewhere in between? Serves 4 and includes your choice of dipping sauces.

## Tender & Wing SAUCES

Choose any of our 2 oz. sauces to mix and match your favorite flavors. Sweet to spicy, cool to flaming hot.

**SLIM SAUCE** 210 CAL

CAYENNE RANCH 160 CAL

**HONEY MUSTARD** 200 CAL

**RANCH** 160 CAL

WING SAUCES

5 Sauce Pack (5 - 2 oz. cups) 10 Sauce Pack (10 - 2 oz. cups) 20 Sauce Pack (20 - 2 oz. cups) Delta SIDES

Coleslaw

We used a traditional recipe for this down-home staple. Coleslaw adds a touch of homemade goodness to