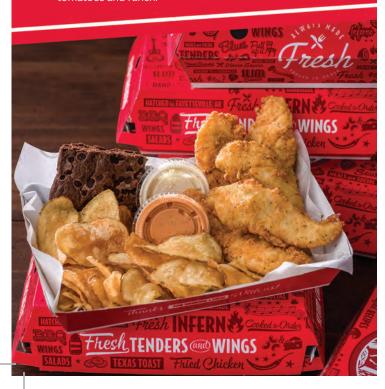

# **TENDERS & WINGS**

25 Tenders

Our famous buttermilk marinated, hand-breaded tenders are perfect for any occasion. You can also get them grilled. Serves 8 and includes your choice of dipping sauces.

\$38.99

Mac & Cheese

Potato Salad

Our loaded baked potato salad is extra creamy and filled with bacon and chives.

Texas Toast

Thick cut bread, coated with garlic butter and toasted to perfection.

Large Crowd

**Serves 12-20** 

710 Cal

Small Crowd Serves 8-10

**Large Crowd** Serves 12-20

Small Crowd Serves 8-10

**Large Crowd Serves 12-20** 

16 Half Slices Serves 8-10

\$2,00

**Kettle Cooked Potato Chips** Miss Vickie's individual bag of sea salt kettle cooked potato chips. Chip selection may vary by location.

# Slim's SWEETS

Soft chocolate brownies topped with sweet chocolate chips.

\$17.99 3470 Cal