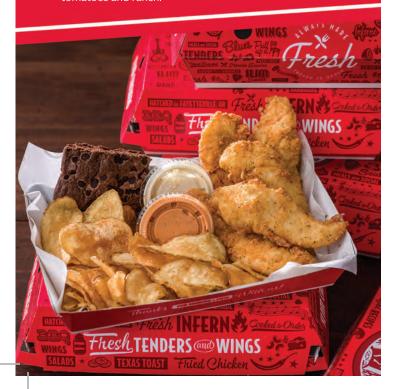

# **TENDERS & WINGS**

25 Tenders

Our famous buttermilk marinated, hand-breaded tenders are perfect for any occasion. You can also get them grilled. Serves 8 and includes your choice of dipping sauces.

\$39.99

# 20 Wings

Our 100% all-natural chicken wings are fried to perfection. Choose which wing sauce to shake them in. Sweet? Spicy? Somewhere in between? Serves 4 and includes your choice of dipping sauces.

### Texas Toast

Thick cut bread, coated with garlic butter and toasted to perfection.

\$5.99 16 Half Slices Serves 8-10 830 (al

\$2,00

710 Cal

# **Kettle Cooked Potato Chips**

Miss Vickie's individual bag of sea salt kettle cooked potato chips. Chip selection may vary by location.

2,000 CALORIES A DAY IS USED FOR GENERAL NÚTRITION ADVICE, BUT CALORIE NEEDS VARY. ADDITIONAL NUTRITION INFORMATION AVAILABLE **UPON REQUEST.** 