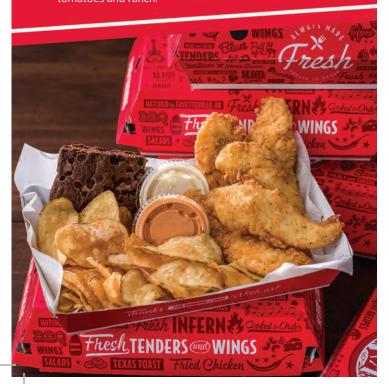

## **Kettle Cooked Potato Chips**

Miss Vickie's individual bag of sea salt kettle cooked potato chips. Chip selection may vary by location.

2,000 CALORIES A DAY IS USED FOR GENERAL NÚTRITION ADVICE, BUT CALORIE NEEDS VARY. ADDITIONAL NUTRITION INFORMATION AVAILABLE **UPON REQUEST.** 

## Slim's SWEETS

Soft chocolate brownies topped with sweet chocolate chips.

\$16.99 3470 Cal

# Boxed LUNCHES

Served with a bag of chips and a brownie.

**Crispy Chicken Sandwich Box**Fried chicken breast, pickles and ranch mayo on a toasted brioche bun.

\$7.99

1230 (a)

Chick's Tender Box
Three tenders and one dipping sauce.