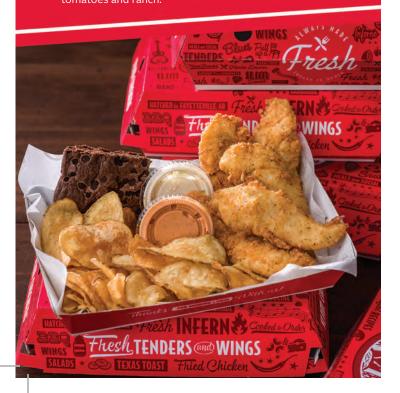

## **TENDERS & WINGS**

25 Tenders

Our famous buttermilk marinated, hand-breaded tenders are perfect for any occasion. You can also get them grilled. Serves 8 and includes your choice of dipping sauces.

\$39.99

## **Kettle Cooked Potato Chips**

Miss Vickie's individual bag of sea salt kettle cooked potato chips. Chip selection may vary by location.

2,000 CALORIES A DAY IS USED FOR GENERAL NÚTRITION ADVICE, BUT CALORIE NEEDS VARY. ADDITIONAL NUTRITION INFORMATION AVAILABLE **UPON REQUEST.** 

## Slim's SWEETS

Soft chocolate brownies topped with sweet chocolate chips.

\$16.99 3470 Cal