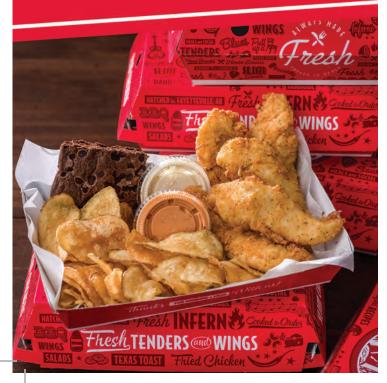

# **TENDERS & WINGS**

25 Tenders

Our famous buttermilk marinated, hand-breaded tenders are perfect for any occasion. You can also get them grilled. Serves 8 and includes your choice of dipping sauces.

\$39.99

# 20 Wings

Our 100% all-natural chicken wings are fried to perfection. Choose which wing sauce to shake them in. Sweet? Spicy? Somewhere in between? Serves 4 and includes your choice of dipping sauces.

### Texas Toast

Thick cut bread, coated with garlic butter and toasted to perfection.

\$5.99 16 Half Slices Serves 8-10 830 Cal

\$2,00

710 Cal

# **Kettle Cooked Potato Chips**

Miss Vickie's individual bag of sea salt kettle cooked potato chips. Chip selection may vary by location.

2,000 CALORIES A DAY IS USED FOR GENERAL NÚTRITION ADVICE, BUT CALORIE NEEDS VARY. ADDITIONAL NUTRITION INFORMATION AVAILABLE **UPON REQUEST.** 

# Slim's SWEETS

Soft chocolate brownies topped with sweet chocolate chips.

\$16.99 3470 Cal