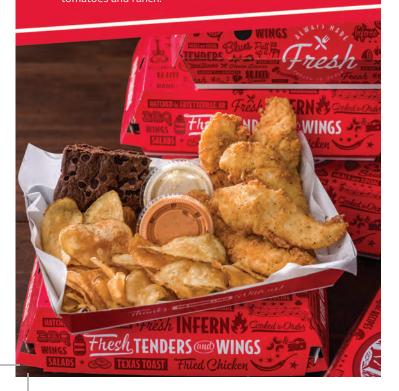

## **TENDERS & WINGS**

25 Tenders

Our famous buttermilk marinated, hand-breaded tenders are perfect for any occasion. You can also get them grilled. Serves 8 and includes your choice of dipping sauces.

\$38.99

## 20 Wings

Our 100% all-natural chicken wings are fried to perfection. Choose which wing sauce to shake them in. Sweet? Spicy? Somewhere in between? Serves 4 and includes your choice of dipping sauces.

**RASPBERRY VINAIGRETTE 200 Cal** RANCH 160 Cal

**CAYENNE RANCH 160 Cal BLUE CHEESE 270 Cal HONEY MUSTARD 200 Cal** 

Slim's SWEETS

Soft chocolate brownies topped with

\$16.99 3470 Cal

**DRINKS** 

**Gallon Tea** 