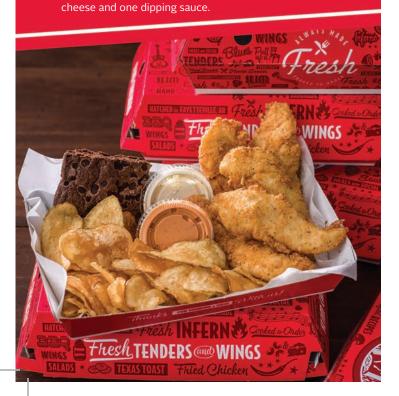

# Boxed LUNCHES

Served with a bag of chips and a brownie.

**Crispy Chicken Sandwich Box**Fried chicken breast, pickles and ranch mayo on a toasted brioche bun.

\$8.49

Chick's Tender Box
Three tenders and one dipping sauce.
\$8.99

Slim's Tender Box
Five tenders and two dipping sauces.
\$11.79
970-1620 (al

Slim's Wrap Box
Chopped tenders, green leaf lettuce,
Ranch Sauce, shredded cheddar jack
\$10.99

4641 South Cochise Court Independence · MO 816-373-0142

#### **Brownies** (8 Total)

Soft chocolate brownies topped with sweet chocolate chips.

\$17.99 3470 (al

#### **Kettle Cooked Potato Chips**

Miss Vickie's individual bag of sea salt kettle cooked potato chips. Chip selection may vary by location.