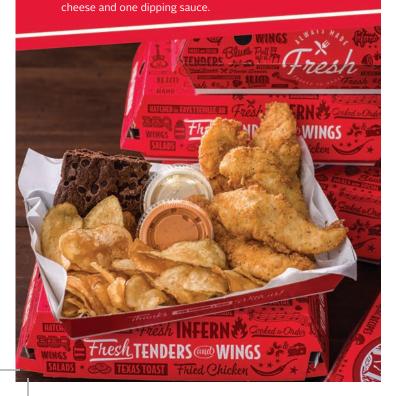

# Boxed LUNCHES

Served with a bag of chips and a brownie.

**Crispy Chicken Sandwich Box**Fried chicken breast, pickles and ranch mayo on a toasted brioche bun.

\$7.99

1230 Cal

Chick's Tender Box
Three tenders and one dipping sauce.

\$8.79
1070-1410 (a)

Slim's Tender Box
Five tenders and two dipping sauces.
\$11.49
970-1620 Cal

Slim's Wrap Box
Chopped tenders, green leaf lettuce,
Ranch Sauce, shredded cheddar jack
\$10.79
\$10.79

2627 Classen Boulevard Norman · OK 405-310-6287