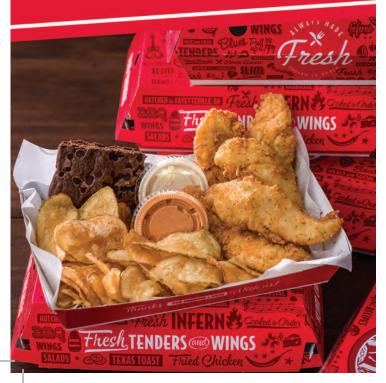

# **TENDERS & WINGS**

25 Tenders

Our famous buttermilk marinated, hand-breaded tenders are perfect for any occasion. You can also get them grilled. Serves 8 and includes your choice of dipping sauces.

\$36.99

**Large Crowd** \$36.99 Serves 12-20

\$19.99 Small Crowd Serves 8-10 2400 Cal

\$31.99 **Large Crowd Serves 12-20** 4800 (al.

\$5.99 16 Half Slices Serves 8-10 830 Cal

**Kettle Cooked Potato Chips** 

Miss Vickie's individual bag of sea salt kettle cooked potato chips. Chip selection may vary by location.

**RASPBERRY VINAIGRETTE 200 Cal** RANCH 160 Cal

**CAYENNE RANCH 160 Cal BLUE CHEESE 270 Cal HONEY MUSTARD 200 Cal** 

Slim's SWEETS

Soft chocolate brownies topped with sweet chocolate chips.

\$16.99 3470 Cal