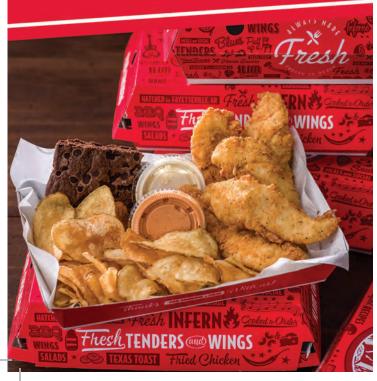

### **TENDERS & WINGS**

25 Tenders

Our famous buttermilk marinated, hand-breaded tenders are perfect for any occasion. You can also get them grilled. Serves 8 and includes your choice of dipping sauces.

#### 20 Wings

Our 100% all-natural chicken wings are fried to perfection. Choose which wing sauce to shake them in. Sweet? Spicy? Somewhere in between? Serves 4 and includes your choice of dipping sauces.

Potato Salad

Our loaded baked potato salad is extra creamy and filled with bacon and chives.

Texas Toast

Thick cut bread, coated with garlic butter and toasted to perfection.

**Kettle Cooked Potato Chips** 

Miss Vickie's individual bag of sea salt kettle cooked potato chips. Chip selection may vary by location.

2,000 CALORIES A DAY IS USED FOR GENERAL NÚTRITION ADVICE, BUT CALORIE NEEDS VARY. ADDITIONAL NUTRITION INFORMATION AVAILABLE **UPON REQUEST.** 

## Slim's SWEETS

Soft chocolate brownies topped with sweet chocolate chips.

\$16.99 3470 Cal