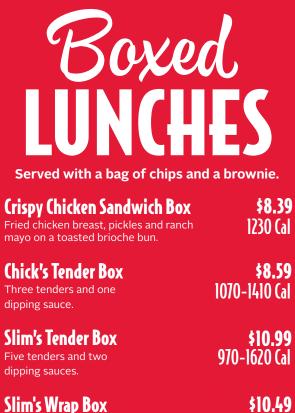

| <b>5</b> Tenders                                                                                                                                                                                        |                                                                                                                                                                                                                                                                                                                                                                                                                                                                                                                                                                                                                                                                                                                                                                                                                                                                                                                                                                                                                                                                                                                                                                                                                                                                                                                                                                                                                                                                                                                                                                                                                                                                                                                                                                                                                                                                                    |                                    | \$36.99                                                                                                                                                   |
|---------------------------------------------------------------------------------------------------------------------------------------------------------------------------------------------------------|------------------------------------------------------------------------------------------------------------------------------------------------------------------------------------------------------------------------------------------------------------------------------------------------------------------------------------------------------------------------------------------------------------------------------------------------------------------------------------------------------------------------------------------------------------------------------------------------------------------------------------------------------------------------------------------------------------------------------------------------------------------------------------------------------------------------------------------------------------------------------------------------------------------------------------------------------------------------------------------------------------------------------------------------------------------------------------------------------------------------------------------------------------------------------------------------------------------------------------------------------------------------------------------------------------------------------------------------------------------------------------------------------------------------------------------------------------------------------------------------------------------------------------------------------------------------------------------------------------------------------------------------------------------------------------------------------------------------------------------------------------------------------------------------------------------------------------------------------------------------------------|------------------------------------|-----------------------------------------------------------------------------------------------------------------------------------------------------------|
| ur famous buttermilk i<br>ind-breaded tenders a<br>iy occasion. You can al<br>illed. Serves 8 and inci<br>ioice of dipping sauces                                                                       | re perfect for<br>so get them<br>ludes your                                                                                                                                                                                                                                                                                                                                                                                                                                                                                                                                                                                                                                                                                                                                                                                                                                                                                                                                                                                                                                                                                                                                                                                                                                                                                                                                                                                                                                                                                                                                                                                                                                                                                                                                                                                                                                        |                                    | 95 Cal/Tender<br>270 Cal/Sauce                                                                                                                            |
| 20 Wings                                                                                                                                                                                                |                                                                                                                                                                                                                                                                                                                                                                                                                                                                                                                                                                                                                                                                                                                                                                                                                                                                                                                                                                                                                                                                                                                                                                                                                                                                                                                                                                                                                                                                                                                                                                                                                                                                                                                                                                                                                                                                                    |                                    | \$28.99                                                                                                                                                   |
| Dur 100% all-natural chicken wings are<br>ried to perfection. Choose which wing<br>auce to shake them in. Sweet? Spicy?<br>iomewhere in between? Serves 4 and<br>ncludes your choice of dipping sauces. |                                                                                                                                                                                                                                                                                                                                                                                                                                                                                                                                                                                                                                                                                                                                                                                                                                                                                                                                                                                                                                                                                                                                                                                                                                                                                                                                                                                                                                                                                                                                                                                                                                                                                                                                                                                                                                                                                    | 55-80 Cal/Wing<br>30-270 Cal/Sauce |                                                                                                                                                           |
|                                                                                                                                                                                                         | and the second sec | J.                                 | SAUCES                                                                                                                                                    |
| Choose any of our 2<br>Sw<br>SLIM SAUCE                                                                                                                                                                 | e oz. sauces to mix<br>veet to spicy, coo<br>HONEY BBQ                                                                                                                                                                                                                                                                                                                                                                                                                                                                                                                                                                                                                                                                                                                                                                                                                                                                                                                                                                                                                                                                                                                                                                                                                                                                                                                                                                                                                                                                                                                                                                                                                                                                                                                                                                                                                             | x and mate                         | ch your favorite flavors.<br>g hot.<br><b>SPICY BBQ</b>                                                                                                   |
| Choose any of our 2<br>Sv<br>SLIM SAUCE<br>210 CAL<br>CAYENNE RANCH                                                                                                                                     | e oz. sauces to mix<br>veet to spicy, coo<br>HONEY BBQ<br>90 CAL<br>GARLIC PARI                                                                                                                                                                                                                                                                                                                                                                                                                                                                                                                                                                                                                                                                                                                                                                                                                                                                                                                                                                                                                                                                                                                                                                                                                                                                                                                                                                                                                                                                                                                                                                                                                                                                                                                                                                                                    | x and mate                         | th your favorite flavors.<br>g hot.<br>SPICY BBQ<br>80 CAL<br>HOT                                                                                         |
| Choose any of our 2                                                                                                                                                                                     | e oz. sauces to mi:<br>veet to spicy, coo<br>HONEY BBQ<br>90 CAL                                                                                                                                                                                                                                                                                                                                                                                                                                                                                                                                                                                                                                                                                                                                                                                                                                                                                                                                                                                                                                                                                                                                                                                                                                                                                                                                                                                                                                                                                                                                                                                                                                                                                                                                                                                                                   | x and mate                         | ch your favorite flavors.<br>g hot.<br>SPICY BBQ<br>80 CAL                                                                                                |
| Choose any of our 2<br>Sv<br>SLIM SAUCE<br>210 CAL<br>CAYENNE RANCH<br>160 CAL<br>HONEY MUSTARD                                                                                                         | e oz. sauces to mi<br>weet to spicy, coo<br>HONEY BBQ<br>90 CAL<br>GARLIC PARI<br>150 CAL<br>KOREAN BBC                                                                                                                                                                                                                                                                                                                                                                                                                                                                                                                                                                                                                                                                                                                                                                                                                                                                                                                                                                                                                                                                                                                                                                                                                                                                                                                                                                                                                                                                                                                                                                                                                                                                                                                                                                            | x and mate                         | th your favorite flavors.<br>g hot.<br>SPICY BBQ<br>80 CAL<br>HOT<br>45 CAL<br>SRIRACHA GARLIC                                                            |
| Choose any of our 2<br>Sv<br>SLIM SAUCE<br>210 CAL<br>CAYENNE RANCH<br>160 CAL<br>HONEY MUSTARD<br>200 CAL<br>RANCH                                                                                     | A cz. sauces to mix<br>weet to spicy, coo<br>HONEY BBQ<br>90 CAL<br>GARLIC PARI<br>150 CAL<br>KOREAN BBC<br>110 CAL<br>BBQ                                                                                                                                                                                                                                                                                                                                                                                                                                                                                                                                                                                                                                                                                                                                                                                                                                                                                                                                                                                                                                                                                                                                                                                                                                                                                                                                                                                                                                                                                                                                                                                                                                                                                                                                                         | x and mate                         | th your favorite flavors.<br>g hot.<br>SPICY BBQ<br>80 CAL<br>HOT<br>45 CAL<br>SRIRACHA GARLIC<br>60 CAL<br>MANGO HABANERO                                |
| Choose any of our 2<br>Sw<br>SLIM SAUCE<br>210 CAL<br>CAYENNE RANCH<br>160 CAL<br>HONEY MUSTARD<br>200 CAL<br>RANCH<br>160 CAL<br>BLUE CHEESE                                                           | A cz. sauces to mix<br>weet to spicy, coo<br>HONEY BBQ<br>90 CAL<br>GARLIC PARI<br>150 CAL<br>KOREAN BBC<br>110 CAL<br>BBQ<br>80 CAL<br>BUFFALO                                                                                                                                                                                                                                                                                                                                                                                                                                                                                                                                                                                                                                                                                                                                                                                                                                                                                                                                                                                                                                                                                                                                                                                                                                                                                                                                                                                                                                                                                                                                                                                                                                                                                                                                    | x and matu<br>to flaming<br>WESAN  | th your favorite flavors.<br>g hot.<br>SPICY BBQ<br>80 CAL<br>HOT<br>45 CAL<br>SRIRACHA GARLIC<br>60 CAL<br>MANGO HABANERO<br>80 CAL<br>INFERNO<br>30 CAL |
| Choose any of our 2<br>Sw<br>SLIM SAUCE<br>210 CAL<br>CAYENNE RANCH<br>160 CAL<br>HONEY MUSTARD<br>200 CAL<br>RANCH<br>160 CAL<br>BLUE CHEESE<br>270 CAL<br>GRAVY                                       | e oz. sauces to min<br>weet to spicy, coo<br>HONEY BBQ<br>90 CAL<br>GARLIC PARI<br>150 CAL<br>KOREAN BBC<br>110 CAL<br>BBQ<br>80 CAL<br>BUFFALO<br>80 CAL<br>SWEET RED C<br>120 CAL                                                                                                                                                                                                                                                                                                                                                                                                                                                                                                                                                                                                                                                                                                                                                                                                                                                                                                                                                                                                                                                                                                                                                                                                                                                                                                                                                                                                                                                                                                                                                                                                                                                                                                | x and mate<br>t to flamin<br>MESAN | th your favorite flavors.<br>g hot.<br>SPICY BBQ<br>80 CAL<br>HOT<br>45 CAL<br>SRIRACHA GARLIC<br>60 CAL<br>MANGO HABANERO<br>80 CAL<br>INFERNO           |