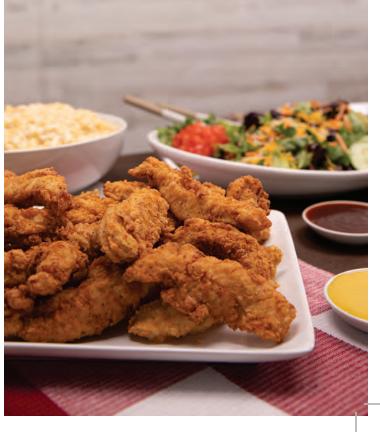

**Small Crowd** Serves 8-10

Large Crowd

Serves 12-20

We used a traditional recipe for this down-home staple. Coleslaw adds a touch of homemade goodness to any meal.

Mac & Cheese

This southern classic is made with a three-cheese blend of Parmesan, Colby and cheddar.

**Potato Salad** 

Our loaded baked potato salad is extra creamy and filled with bacon and chives.

**Texas Toast** Thick cut bread, coated with garlic

butter and toasted to perfection.

**Kettle Cooked Potato Chips** 