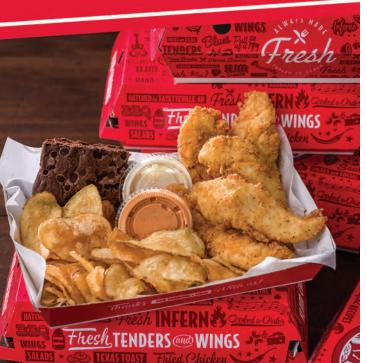

| <b>5</b> Tenders                                                                                                                                                                                        |                                                                                                                                                                                                                                                                                                                                                                                                                                                                                                                                                                                                                                                                                                                                                                                                                                                                                                                                                                                                                                                                                                                                                                                                                                                                                                                                                                                                                                                                                                                                                                                                                                                                                                                                                                                                                                                                                    |                                    | \$36.99                                                                                                                                                   |
|---------------------------------------------------------------------------------------------------------------------------------------------------------------------------------------------------------|------------------------------------------------------------------------------------------------------------------------------------------------------------------------------------------------------------------------------------------------------------------------------------------------------------------------------------------------------------------------------------------------------------------------------------------------------------------------------------------------------------------------------------------------------------------------------------------------------------------------------------------------------------------------------------------------------------------------------------------------------------------------------------------------------------------------------------------------------------------------------------------------------------------------------------------------------------------------------------------------------------------------------------------------------------------------------------------------------------------------------------------------------------------------------------------------------------------------------------------------------------------------------------------------------------------------------------------------------------------------------------------------------------------------------------------------------------------------------------------------------------------------------------------------------------------------------------------------------------------------------------------------------------------------------------------------------------------------------------------------------------------------------------------------------------------------------------------------------------------------------------|------------------------------------|-----------------------------------------------------------------------------------------------------------------------------------------------------------|
| ur famous buttermilk i<br>ind-breaded tenders a<br>iy occasion. You can al<br>illed. Serves 8 and inci<br>ioice of dipping sauces                                                                       | re perfect for<br>so get them<br>ludes your                                                                                                                                                                                                                                                                                                                                                                                                                                                                                                                                                                                                                                                                                                                                                                                                                                                                                                                                                                                                                                                                                                                                                                                                                                                                                                                                                                                                                                                                                                                                                                                                                                                                                                                                                                                                                                        |                                    | 95 Cal/Tender<br>270 Cal/Sauce                                                                                                                            |
| 20 Wings                                                                                                                                                                                                |                                                                                                                                                                                                                                                                                                                                                                                                                                                                                                                                                                                                                                                                                                                                                                                                                                                                                                                                                                                                                                                                                                                                                                                                                                                                                                                                                                                                                                                                                                                                                                                                                                                                                                                                                                                                                                                                                    |                                    | \$28.99                                                                                                                                                   |
| Dur 100% all-natural chicken wings are<br>ried to perfection. Choose which wing<br>auce to shake them in. Sweet? Spicy?<br>iomewhere in between? Serves 4 and<br>ncludes your choice of dipping sauces. |                                                                                                                                                                                                                                                                                                                                                                                                                                                                                                                                                                                                                                                                                                                                                                                                                                                                                                                                                                                                                                                                                                                                                                                                                                                                                                                                                                                                                                                                                                                                                                                                                                                                                                                                                                                                                                                                                    | 55-80 Cal/Wing<br>30-270 Cal/Sauce |                                                                                                                                                           |
|                                                                                                                                                                                                         | and the second sec | J.                                 | SAUCES                                                                                                                                                    |
| Choose any of our 2<br>Sw<br>SLIM SAUCE                                                                                                                                                                 | e oz. sauces to mix<br>veet to spicy, coo<br>HONEY BBQ                                                                                                                                                                                                                                                                                                                                                                                                                                                                                                                                                                                                                                                                                                                                                                                                                                                                                                                                                                                                                                                                                                                                                                                                                                                                                                                                                                                                                                                                                                                                                                                                                                                                                                                                                                                                                             | x and mate                         | ch your favorite flavors.<br>g hot.<br><b>SPICY BBQ</b>                                                                                                   |
| Choose any of our 2<br>Sv<br>SLIM SAUCE<br>210 CAL<br>CAYENNE RANCH                                                                                                                                     | e oz. sauces to mix<br>veet to spicy, coo<br>HONEY BBQ<br>90 CAL<br>GARLIC PARI                                                                                                                                                                                                                                                                                                                                                                                                                                                                                                                                                                                                                                                                                                                                                                                                                                                                                                                                                                                                                                                                                                                                                                                                                                                                                                                                                                                                                                                                                                                                                                                                                                                                                                                                                                                                    | x and mate                         | th your favorite flavors.<br>g hot.<br>SPICY BBQ<br>80 CAL<br>HOT                                                                                         |
| Choose any of our 2                                                                                                                                                                                     | e oz. sauces to mi:<br>veet to spicy, coo<br>HONEY BBQ<br>90 CAL                                                                                                                                                                                                                                                                                                                                                                                                                                                                                                                                                                                                                                                                                                                                                                                                                                                                                                                                                                                                                                                                                                                                                                                                                                                                                                                                                                                                                                                                                                                                                                                                                                                                                                                                                                                                                   | x and mate                         | ch your favorite flavors.<br>g hot.<br>SPICY BBQ<br>80 CAL                                                                                                |
| Choose any of our 2<br>Sv<br>SLIM SAUCE<br>210 CAL<br>CAYENNE RANCH<br>160 CAL<br>HONEY MUSTARD                                                                                                         | e oz. sauces to mi<br>weet to spicy, coo<br>HONEY BBQ<br>90 CAL<br>GARLIC PARI<br>150 CAL<br>KOREAN BBC                                                                                                                                                                                                                                                                                                                                                                                                                                                                                                                                                                                                                                                                                                                                                                                                                                                                                                                                                                                                                                                                                                                                                                                                                                                                                                                                                                                                                                                                                                                                                                                                                                                                                                                                                                            | x and mate                         | th your favorite flavors.<br>g hot.<br>SPICY BBQ<br>80 CAL<br>HOT<br>45 CAL<br>SRIRACHA GARLIC                                                            |
| Choose any of our 2<br>Sv<br>SLIM SAUCE<br>210 CAL<br>CAYENNE RANCH<br>160 CAL<br>HONEY MUSTARD<br>200 CAL<br>RANCH                                                                                     | A cz. sauces to mix<br>weet to spicy, coo<br>HONEY BBQ<br>90 CAL<br>GARLIC PARI<br>150 CAL<br>KOREAN BBC<br>110 CAL<br>BBQ                                                                                                                                                                                                                                                                                                                                                                                                                                                                                                                                                                                                                                                                                                                                                                                                                                                                                                                                                                                                                                                                                                                                                                                                                                                                                                                                                                                                                                                                                                                                                                                                                                                                                                                                                         | x and mate                         | th your favorite flavors.<br>g hot.<br>SPICY BBQ<br>80 CAL<br>HOT<br>45 CAL<br>SRIRACHA GARLIC<br>60 CAL<br>MANGO HABANERO                                |
| Choose any of our 2<br>Sw<br>SLIM SAUCE<br>210 CAL<br>CAYENNE RANCH<br>160 CAL<br>HONEY MUSTARD<br>200 CAL<br>RANCH<br>160 CAL<br>BLUE CHEESE                                                           | A cz. sauces to mix<br>weet to spicy, coo<br>HONEY BBQ<br>90 CAL<br>GARLIC PARI<br>150 CAL<br>KOREAN BBC<br>110 CAL<br>BBQ<br>80 CAL<br>BUFFALO                                                                                                                                                                                                                                                                                                                                                                                                                                                                                                                                                                                                                                                                                                                                                                                                                                                                                                                                                                                                                                                                                                                                                                                                                                                                                                                                                                                                                                                                                                                                                                                                                                                                                                                                    | x and matu<br>to flaming<br>WESAN  | th your favorite flavors.<br>g hot.<br>SPICY BBQ<br>80 CAL<br>HOT<br>45 CAL<br>SRIRACHA GARLIC<br>60 CAL<br>MANGO HABANERO<br>80 CAL<br>INFERNO<br>30 CAL |
| Choose any of our 2<br>Sw<br>SLIM SAUCE<br>210 CAL<br>CAYENNE RANCH<br>160 CAL<br>HONEY MUSTARD<br>200 CAL<br>RANCH<br>160 CAL<br>BLUE CHEESE<br>270 CAL<br>GRAVY                                       | e oz. sauces to min<br>weet to spicy, coo<br>HONEY BBQ<br>90 CAL<br>GARLIC PARI<br>150 CAL<br>KOREAN BBC<br>110 CAL<br>BBQ<br>80 CAL<br>BUFFALO<br>80 CAL<br>SWEET RED C<br>120 CAL                                                                                                                                                                                                                                                                                                                                                                                                                                                                                                                                                                                                                                                                                                                                                                                                                                                                                                                                                                                                                                                                                                                                                                                                                                                                                                                                                                                                                                                                                                                                                                                                                                                                                                | x and mate<br>t to flamin<br>MESAN | th your favorite flavors.<br>g hot.<br>SPICY BBQ<br>80 CAL<br>HOT<br>45 CAL<br>SRIRACHA GARLIC<br>60 CAL<br>MANGO HABANERO<br>80 CAL<br>INFERNO           |