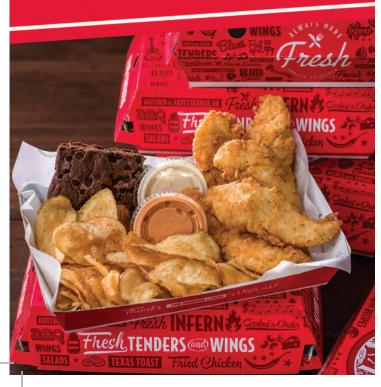

# **TENDERS & WINGS**

25 Tenders

Our famous buttermilk marinated, hand-breaded tenders are perfect for any occasion. You can also get them grilled. Serves 8 and includes your choice of dipping sauces.

\$36.99

### 20 Wings

Our 100% all-natural chicken wings are fried to perfection. Choose which wing sauce to shake them in. Sweet? Spicy? Somewhere in between? Serves 4 and includes your choice of dipping sauces.