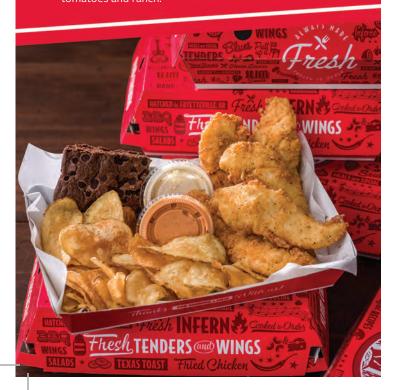

## **TENDERS & WINGS**

25 Tenders

Our famous buttermilk marinated, hand-breaded tenders are perfect for any occasion. You can also get them grilled. Serves 8 and includes your choice of dipping sauces.

\$48.79

#### 20 Wings

Our 100% all-natural chicken wings are fried to perfection. Choose which wing sauce to shake them in. Sweet? Spicy? Somewhere in between? Serves 4 and includes your choice of dipping sauces.