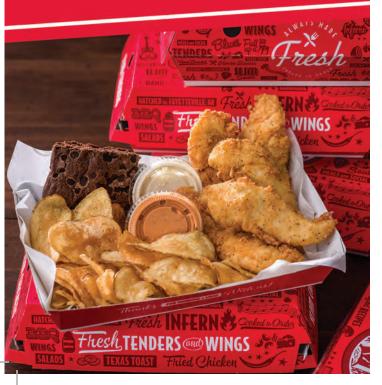

## **TENDERS & WINGS**

25 Tenders

Our famous buttermilk marinated, hand-breaded tenders are perfect for any occasion. You can also get them grilled. Serves 8 and includes your choice of dipping sauces.

\$39.99

## 20 Wings

Our 100% all-natural chicken wings are fried to perfection. Choose which wing sauce to shake them in. Sweet? Spicy? Somewhere in between? Serves 4 and includes your choice of dipping sauces.

## Delta SIDES

Coleslaw

We used a traditional recipe for this down-home staple. Coleslaw adds a touch of homemade goodness to any meal. Serves 8-10 | 1880 (al

Small Crowd

Small Crowd

**Large (rowd** \$26.99 Serves 12-20 3760 (al

\$15.99

\$27.99

\$1.99

710 Cal

Mac & Cheese

This southern classic is made with a three-cheese blend of Parmesan, Colby and cheddar. **Small Crowd \$23.99**Serves 8-10 3550 (al

Large (rowd \$39.99 Serves 12-20 7110 (a)

#### **Potato Salad**

Our loaded baked potato salad is extra creamy and filled with bacon and chives.

Serves 8-10 2400 (al Large (rowd \$42.99 Serves 12-20 4800 (al

#### **Texas Toast**

Thick cut bread, coated with garlic butter and toasted to perfection.

**16 Half Slices** \$6.99 Serves 8-10 830 (a)

with garlic erfection.

## **Kettle Cooked Potato Chips**

Miss Vickie's individual bag of sea salt kettle cooked potato chips. Chip selection may vary by location.

2,000 CALORIES A DAY IS USED FOR GENERAL NUTRITION ADVICE, BUT CALORIE NEEDS VARY. ADDITIONAL NUTRITION INFORMATION AVAILABLE UPON REQUEST.