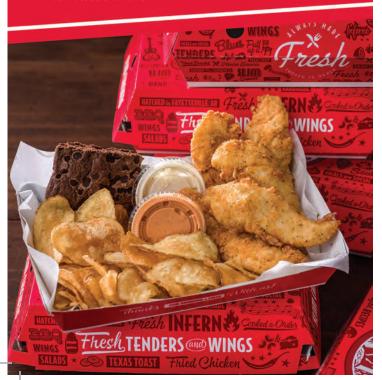

# **TENDERS & WINGS**

25 Tenders

Our famous buttermilk marinated, hand-breaded tenders are perfect for any occasion. You can also get them grilled. Serves 8 and includes your choice of dipping sauces.

\$39.99

## 20 Wings

Our 100% all-natural chicken wings are fried to perfection. Choose which wing sauce to shake them in. Sweet? Spicy? Somewhere in between? Serves 4 and includes your choice of dipping sauces.

# Slim's SWEETS

**Brownies** (8 Total)

Soft chocolate brownies topped with sweet chocolate chips.

**\$17.99** 3470 (al

### **Kettle Cooked Potato Chips**

Miss Vickie's individual bag of sea salt kettle cooked potato chips. Chip selection may vary by location.

2,000 CALORIES A DAY IS USED FOR GENERAL NUTRITION ADVICE, BUT CALORIE NEEDS VARY. ADDITIONAL NUTRITION INFORMATION AVAILABLE UPON REQUEST.