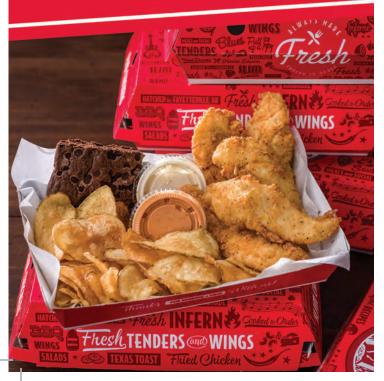

# **TENDERS & WINGS**

25 Tenders

Our famous buttermilk marinated, hand-breaded tenders are perfect for any occasion. You can also get them grilled. Serves 8 and includes your choice of dipping sauces.

\$39.99

### 20 Wings

Our 100% all-natural chicken wings are fried to perfection. Choose which wing sauce to shake them in. Sweet? Spicy? Somewhere in between? Serves 4 and includes your choice of dipping sauces.

### **Texas Toast**

Thick cut bread, coated with garlic butter and toasted to perfection.

**16 Half Slices** \$6.99 Serves 8-10 830 (a)

with garlic erfection.

### **Kettle Cooked Potato Chips**

Miss Vickie's individual bag of sea salt kettle cooked potato chips. Chip selection may vary by location.

2,000 CALORIES A DAY IS USED FOR GENERAL NUTRITION ADVICE, BUT CALORIE NEEDS VARY. ADDITIONAL NUTRITION INFORMATION AVAILABLE UPON REQUEST.