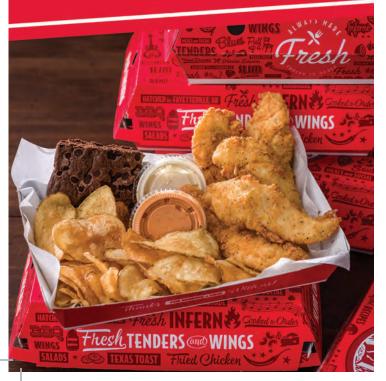

# **TENDERS & WINGS**

25 Tenders

Our famous buttermilk marinated, hand-breaded tenders are perfect for any occasion. You can also get them grilled. Serves 8 and includes your choice of dipping sauces.

\$39.99

### 20 Wings

Our 100% all-natural chicken wings are fried to perfection. Choose which wing sauce to shake them in. Sweet? Spicy? Somewhere in between? Serves 4 and includes your choice of dipping sauces.

### **Texas Toast**

Thick cut bread, coated with garlic butter and toasted to perfection.

**16 Half Slices** \$6.99 Serves 8-10 830 (a)

with garlic erfection.

### **Kettle Cooked Potato Chips**

Miss Vickie's individual bag of sea salt kettle cooked potato chips. Chip selection may vary by location.

2,000 CALORIES A DAY IS USED FOR GENERAL NUTRITION ADVICE, BUT CALORIE NEEDS VARY. ADDITIONAL NUTRITION INFORMATION AVAILABLE UPON REQUEST.

# Slim's SWEETS

**Brownies** (8 Total)

Soft chocolate brownies topped with sweet chocolate chips.

**\$17.99** 3470 (al