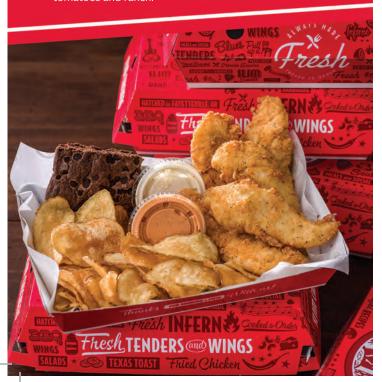

# **TENDERS & WINGS**

25 Tenders

Our famous buttermilk marinated, hand-breaded tenders are perfect for any occasion. You can also get them grilled. Serves 8 and includes your choice of dipping sauces.

\$39.99

### 20 Wings

Our 100% all-natural chicken wings are fried to perfection. Choose which wing sauce to shake them in. Sweet? Spicy? Somewhere in between? Serves 4 and includes your choice of dipping sauces.

### **Texas Toast**

Thick cut bread, coated with garlic butter and toasted to perfection.

**16 Half Slices** \$6.99 Serves 8-10 830 (a)

with garlic erfection.

### **Kettle Cooked Potato Chips**

Miss Vickie's individual bag of sea salt kettle cooked potato chips. Chip selection may vary by location.

2,000 CALORIES A DAY IS USED FOR GENERAL NUTRITION ADVICE, BUT CALORIE NEEDS VARY. ADDITIONAL NUTRITION INFORMATION AVAILABLE UPON REQUEST.