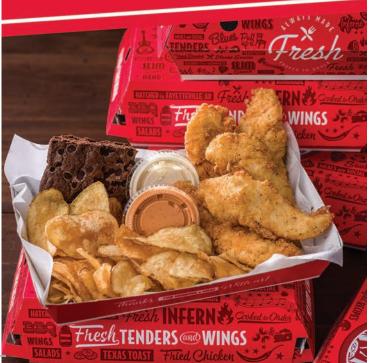

| <b>Crispy Chicken Sandwich Box</b><br>Fried chicken breast, pickles and ranch<br>mayo on a toasted brioche bun. | <b>\$8.29</b><br>1230 Cal       |
|-----------------------------------------------------------------------------------------------------------------|---------------------------------|
| <b>Chick's Tender Box</b><br>Three tenders and one<br>dipping sauce.                                            | <b>\$8.79</b><br>1070-1410 Cal  |
| Slim's Tender Box<br>Five tenders and two<br>dipping sauces.                                                    | <b>\$11.39</b><br>970-1620 Cal  |
| <b>Slim's Wrap Box</b><br>Fried or grilled tenders, lettuce,<br>tomatoes and ranch.                             | <b>\$10.29</b><br>1160-1220 Cal |