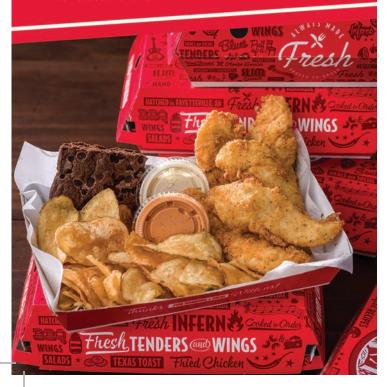

# Boxed LUNCHES

Served with a bag of chips and a brownie.

**Crispy Chicken Sandwich Box**Fried chicken breast, pickles and ranch mayo on a toasted brioche bun.

\$7.99
1230 (a)

Chick's Tender Box
Three tenders and one dipping sauce.

\$8.49

1070-1410 (al

Slim's Tender Box
Five tenders and two dipping sauces.

\$11.49

970-1620 (al

Slim's Wrap Box
Fried or grilled tenders, lettuce, tomatoes and ranch.

\$9.99
1160-1220 (a)

4641 S. Cochise Court Independence, MO 816-373-0142