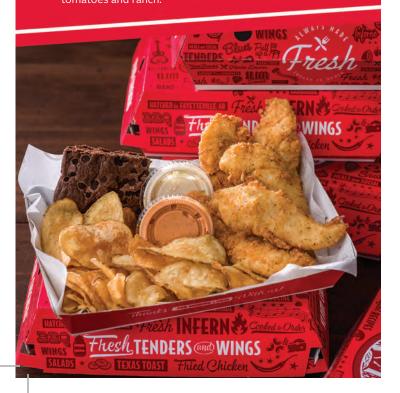

## **TENDERS & WINGS**

25 Tenders

Our famous buttermilk marinated, hand-breaded tenders are perfect for any occasion. You can also get them grilled. Serves 8 and includes your choice of dipping sauces.

\$37.99

#### 20 Wings

Our 100% all-natural chicken wings are fried to perfection. Choose which wing sauce to shake them in. Sweet? Spicy? Somewhere in between? Serves 4 and includes your choice of dipping sauces.

\$19.99 Small Crowd Serves 8-10 2400 Cal

\$34.99 **Large Crowd Serves 12-20** 4800 (al.

\$5.99 16 Half Slices Serves 8-10 830 (al

**Kettle Cooked Potato Chips** 

Miss Vickie's individual bag of sea salt kettle cooked potato chips. Chip selection may vary by location.

## Slim's SWEETS

Soft chocolate brownies topped with sweet chocolate chips.

\$16.99 3470 Cal