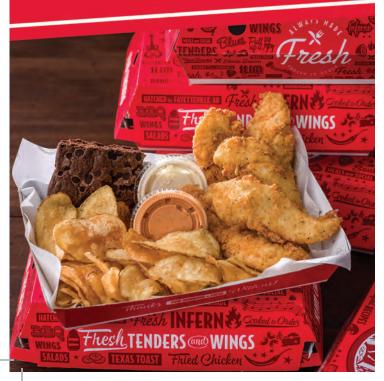

# **TENDERS & WINGS**

25 Tenders

Our famous buttermilk marinated, hand-breaded tenders are perfect for any occasion. You can also get them grilled. Serves 8 and includes your choice of dipping sauces.

\$36.99

### 20 Wings

Our 100% all-natural chicken wings are fried to perfection. Choose which wing sauce to shake them in. Sweet? Spicy? Somewhere in between? Serves 4 and includes your choice of dipping sauces.

**Potato Salad** 

Our loaded baked potato salad is extra creamy and filled with bacon and chives.

Texas Toast

Thick cut bread, coated with garlic butter and toasted to perfection.

Serves 12-20

**Small Crowd** \$19.99 Serves 8-10 2400 (a)

# Slim's SWEETS

**Brownies** (8 Total)

Soft chocolate brownies topped with sweet chocolate chips.

\$16.99 3470 Cal