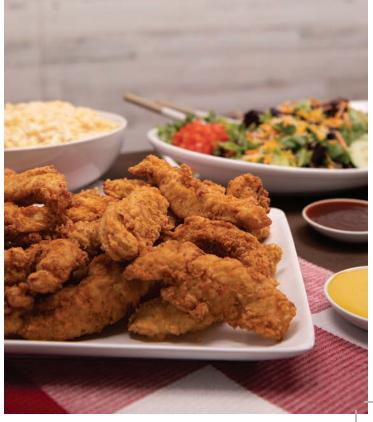

| <b>Crispy Chicken Sandwich Box</b><br>Fried chicken breast, pickles and ranch<br>mayo on a toasted brioche bun. | <b>\$7.99</b><br>1230 Cal      |
|-----------------------------------------------------------------------------------------------------------------|--------------------------------|
| Chick's Tender Box<br>Three tenders and one<br>dipping sauce.                                                   | <b>\$7.99</b><br>1070-1410 (al |
| Slim's Tender Box<br>Five tenders and two<br>dipping sauces.                                                    | <b>\$10.49</b><br>970-1620 Cal |
| <b>Slim's Wrap Box</b><br>Fried or grilled tenders, lettuce,<br>tomatoes and ranch.                             | <b>\$9.79</b><br>1160-1220 Cal |