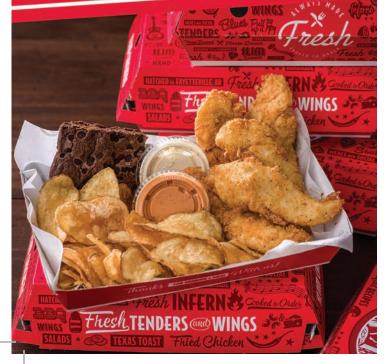

| <b>Crispy Chicken Sandwich Box</b><br>Fried chicken breast, pickles and ranch<br>mayo on a toasted brioche bun. | <b>\$7.99</b><br>1230 Cal      |
|-----------------------------------------------------------------------------------------------------------------|--------------------------------|
| Chick's Tender Box<br>Three tenders and one<br>dipping sauce.                                                   | <b>\$7.99</b><br>1070-1410 (al |
| Slim's Tender Box<br>Five tenders and two<br>dipping sauces.                                                    | <b>\$10.49</b><br>970-1620 Cal |
| <b>Slim's Wrap Box</b><br>Fried or grilled tenders, lettuce,<br>tomatoes and ranch.                             | <b>\$9.79</b><br>1160-1220 Cal |

#### Coleslaw

We used a traditional recipe for this down-home staple. Coleslaw adds a touch of homemade goodness to any meal.

## Mac & Cheese

This southern classic is made with a three-cheese blend of Parmesan, Colby and cheddar.

**Potato Salad** 

Our loaded baked potato salad is extra creamy and filled with bacon and chives.

**Texas Toast** Thick cut bread, coated with garlic

butter and toasted to perfection.

#### **Kettle Cooked Potato Chips** \$1.99 710 Cal

Miss Vickie's individual bag of sea salt kettle cooked potato chips. Chip selection may vary by location.

2,000 CALORIES A DAY IS USED FOR GENERAL NUTRITION ADVICE, BUT CALORIE NEEDS VARY. ADDITIONAL NUTRITION INFORMATION AVAILABLE **UPON REQUEST.** 