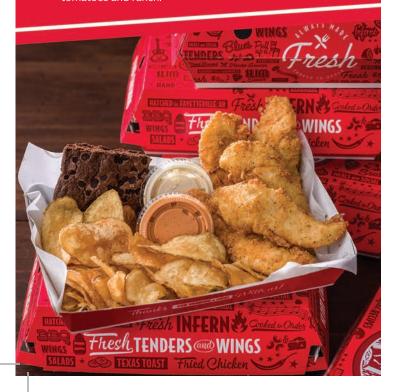

# Boxed LUNCHES

Served with a bag of chips and a brownie.

Crispy Chicken Sandwich Box

\$7.99

Fried chicken breast, pickles and ranch mayo on a toasted brioche bun.

1230 Cal

Chick's Tender Box

\$8,49

Three tenders and one dipping sauce.

1070-1410 Cal

Slim's Tender Box

\$10,59

Five tenders and two dipping sauces.

970-1620 Cal

Slim's Wrap Box

\$10.49

# Slim's SWEETS

**Brownies** (8 Total)

Soft chocolate brownies topped with sweet chocolate chips.

**\$16.99** 3470 Cal

\$22.99

# **Kettle Cooked Potato Chips**

Miss Vickie's individual bag of sea salt kettle cooked potato chips. Chip selection may vary by location.

2,000 CALORIES A DAY IS USED FOR GENERAL NUTRITION ADVICE, BUT CALORIE NEEDS VARY. ADDITIONAL NUTRITION INFORMATION AVAILABLE UPON REQUEST.