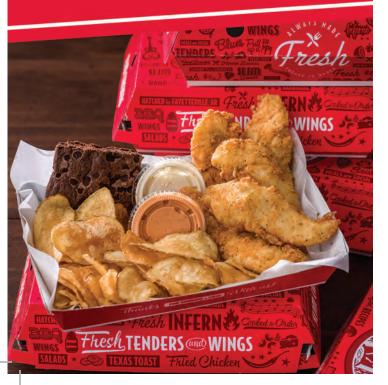

# **TENDERS & WINGS**

25 Tenders

Our famous buttermilk marinated, hand-breaded tenders are perfect for any occasion. You can also get them grilled. Serves 8 and includes your choice of dipping sauces.

\$39.99

### 20 Wings

Our 100% all-natural chicken wings are fried to perfection. Choose which wing sauce to shake them in. Sweet? Spicy? Somewhere in between? Serves 4 and includes your choice of dipping sauces.

### **Texas Toast**

Thick cut bread, coated with garlic butter and toasted to perfection.

**16 Half Slices** \$6.99 Serves 8-10 830 (a)

with garlic erfection.

### **Kettle Cooked Potato Chips**

Miss Vickie's individual bag of sea salt kettle cooked potato chips. Chip selection may vary by location.

2,000 CALORIES A DAY IS USED FOR GENERAL NUTRITION ADVICE, BUT CALORIE NEEDS VARY. ADDITIONAL NUTRITION INFORMATION AVAILABLE UPON REQUEST.