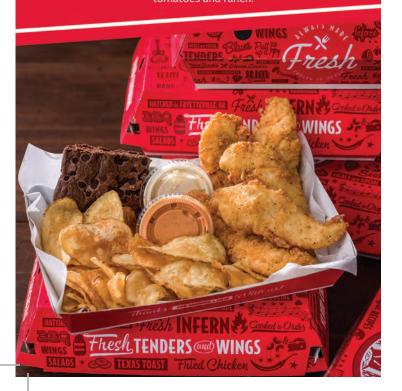

# Boxed LUNCHES

Served with a bag of chips and a brownie.

#### Chick's Tender Box

Three tenders and one dipping sauce.

#### Slim's Tender Box

Five tenders and two dipping sauces.

## **KETTLE COOKED POTATO CHIPS**

Miss Vickie's individual bag of sea salt kettle cooked potato chips. Chip selection may vary by location.

2,000 CALORIES A DAY IS USED FOR GENERAL NUTRITION ADVICE, BUT CALORIE NEEDS VARY. ADDITIONAL NUTRITION INFORMATION AVAILABLE **UPON REOUEST.** 

## BROWNIES (8 TOTAL)

Soft chocolate brownies topped with sweet chocolate chips.