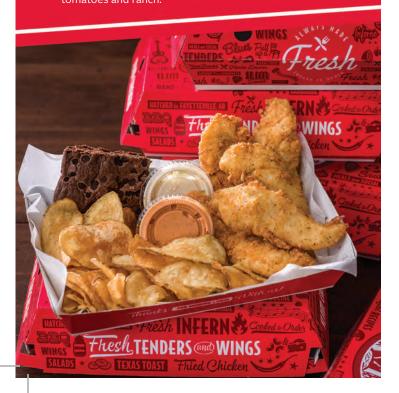

# **TENDERS & WINGS**

25 Tenders

Our famous buttermilk marinated, hand-breaded tenders are perfect for any occasion. You can also get them grilled. Serves 8 and includes your choice of dipping sauces.

\$36.99

### 20 Wings

Our 100% all-natural chicken wings are fried to perfection. Choose which wing sauce to shake them in. Sweet? Spicy? Somewhere in between? Serves 4 and includes your choice of dipping sauces.

#### 16 Half Slices

Thick cut bread, coated with garlic butter and toasted to perfection.

**Kettle Cooked Potato Chips** 

\$5.99 830 Cal

\$15.99

\$71.99

3550 (al

# Slim's SWEETS

Soft chocolate brownies topped with sweet chocolate chips.

\$16.99 3470 Cal