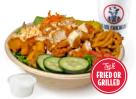

# Farm Fresh SALAD

Slim's Salad

\$10.99 (Includes med. drink) 500-1340 Cal Fresh greens, chopped tenders,

cheese, tomatoes, cucumbers, crispy fried onions, carrots, croutons & a pepperoncini

**Jar Dessert** 