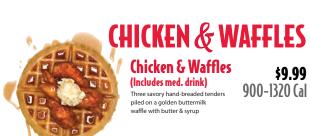

## **TENDERS & WINGS**

Chick's Meal (3 Tenders)

\$8.99 450-1440 (al

Classic Meal (4 Tenders)

\$10.19 510-1530 Cal

\$11.59 Slim's Meal (5 Tenders) 620-1900 Cal

**Hungry Meal** (7 Tenders)

\$13.99 730-2090 Cal

\$14.09

\$12.29 6 Wing Meal

620-1630 Cal

8 Wing Meal 730-1780 Cal

\$12.89 3 & 3 Meal (3 Tenders & 3 Wings) 680-1940 (a)

5 & 5 Meal \$15.59 (5 Tenders & 5 Wings) 900-2590 (al



Chicken Club Sandwich

\$8.19 \$11.49

740 Cal 870-1520 Cal

Fried chicken breast with crispy bacon, Monterey Jack cheese

Cayenne Ranch Sandwich

\$6.79 \$9.89 650 (al 780-1430 (al

Fried chicken breast with crispy fried onions, lettuce, pickles &

Crispy Chicken Sandwich

\$5.49 \$8.59 590 Cal 720-1370 Cal

\$9.99

Fried chicken breast with fresh pickles & ranch mayo on a









Tender MAC BOWLS

**Buffalo Tender Mac Bowl Meal** 

**CAYENNE RANCH 160 CAL HONEY MUSTARD 200 CAL SLIM SAUCE 210 CAL BLUE CHEESE 270 CAL GRAVY 60 CAL** 

1430-1810 Cal

**HONEY BBQ 90 CAL** 

**GARLIC PARMESAN 150 CAL** 

550-860 (al 640-1370 (al

**KOREAN BBO 110 CAL** 

**BUFFALO 80 CAL** 

SWEET RED CHILI 120 CAL

SPICY BBQ 80 CAL

HOT 45 CAL

MANGO HABANERO 80 CAL

Flavor your wings or tenders with a shaken sauce.

# Farm Fresh SALAD

Slim's Salad

\$10.99 (Includes med. drink) 500-1340 Cal Fresh greens, chopped tenders,

cheese, tomatoes, cucumbers, crispy fried onions, carrots, croutons & a pepperoncini





**Jar Dessert** 

470-880 Cal

**Chocolate Chip Brownie** 

\$1.99 430 Cal



\$4.49 670 Cal Chocolate Vanilla \$4.49 560 Cal

\$2.29

0-300 (al

Medium

Strawberry \$4.49 5