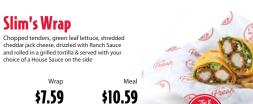

## **TENDERS & WINGS**

Chick's Meal (3 Tenders)

\$8.99 450-1440 (al

Classic Meal (4 Tenders)

\$10.19 510-1530 Cal

\$11.59 Slim's Meal (5 Tenders) 620-1900 Cal

**Hungry Meal** (7 Tenders)

\$13.99 730-2090 Cal

\$14.09

\$12.29 6 Wing Meal

620-1630 Cal

8 Wing Meal 730-1780 Cal

\$12.89 3 & 3 Meal (3 Tenders & 3 Wings) 680-1940 (a)

5 & 5 Meal \$15.59 (5 Tenders & 5 Wings) 900-2590 (al

Chicken Club Sandwich

\$8.19 \$11.49