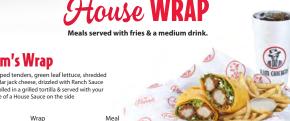

## **TENDERS & WINGS**

Chick's Meal (3 Tenders)

\$8.99 450-1440 (al

Classic Meal (4 Tenders)

\$10.19 510-1530 Cal

\$11.59 Slim's Meal (5 Tenders) 620-1900 Cal

**Hungry Meal** (7 Tenders)

\$13.99 730-2090 Cal

\$14.09

\$12.29 6 Wing Meal

620-1630 Cal

8 Wing Meal 730-1780 Cal

\$12.89 3 & 3 Meal (3 Tenders & 3 Wings) 680-1940 (a)

5 & 5 Meal \$15.59 (5 Tenders & 5 Wings) 900-2590 (al

Chicken Club Sandwich

\$8.19 \$11.49