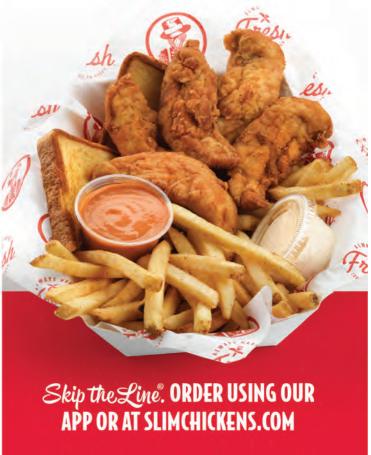

## **TENDERS & WINGS**

Chick's Meal (3 Tenders)

\$8.99 450-1440 (al

Classic Meal (4 Tenders)

\$10.19 510-1530 Cal

\$11.59 Slim's Meal (5 Tenders) 620-1900 Cal

**Hungry Meal** (7 Tenders)

\$13.99 730-2090 Cal

\$14.09

\$12.29 6 Wing Meal

620-1630 Cal

8 Wing Meal 730-1780 Cal

\$12.89 3 & 3 Meal (3 Tenders & 3 Wings) 680-1940 (a)

5 & 5 Meal \$15.59 (5 Tenders & 5 Wings) 900-2590 (al

Chicken Club Sandwich

\$8.19 \$11.49