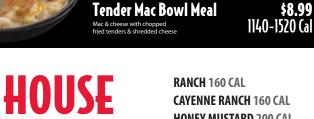

Crispy Chicken Sandwich

\$5.49 \$8.59 590 Cal 720-1370 Cal

\$9.99

Fried chicken breast with fresh pickles & ranch mayo on a

Tender MAC BOWLS

**Buffalo Tender Mac Bowl Meal** 

**CAYENNE RANCH 160 CAL HONEY MUSTARD 200 CAL SLIM SAUCE 210 CAL BLUE CHEESE 270 CAL GRAVY 60 CAL** 

1430-1810 Cal

**HONEY BBQ 90 CAL** 

**GARLIC PARMESAN 150 CAL** 

550-860 (al 640-1370 (al

**KOREAN BBO 110 CAL** 

**BUFFALO 80 CAL** 

SWEET RED CHILI 120 CAL

SPICY BBQ 80 CAL

HOT 45 CAL

MANGO HABANERO 80 CAL

Flavor your wings or tenders with a shaken sauce.