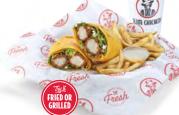

Crispy Chicken Sandwich

\$5.49 \$8.79 590 Cal 720-1370 Cal

Fried chicken breast with fresh pickles & ranch mayo on a

Slim's Wrap

Chopped tenders, green leaf lettuce, shredded cheddar jack cheese, drizzled with Ranch Sauce and rolled in a grilled tortilla & served with your choice of a House Sauce on the side