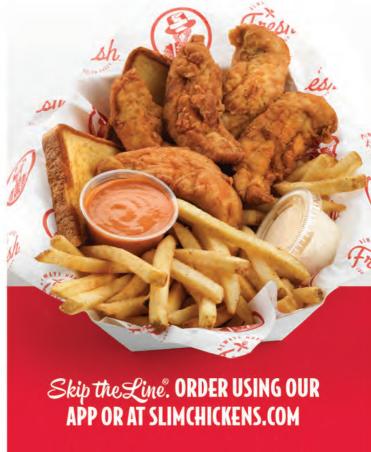

#### **TENDERS & WINGS**

Chick's Meal (3 Tenders)

\$9.39 450-1440 (al

Classic Meal (4 Tenders)

\$10.79 510-1530 Cal

\$11.99 Slim's Meal (5 Tenders) 620-1900 Cal

Hungry Meal (7 Tenders)

\$14.49 730-2090 (al

6 Wing Meal

620-1630 (al

\$12.79

8 Wing Meal

\$14.59 730-1780 Cal

\$13,39 3 & 3 Meal (3 Tenders & 3 Wings) 680-1940 (a)

\$15.99 5 & 5 Meal (5 Tenders & 5 Wings) 900-2590 (a)

Chicken Club Sandwich