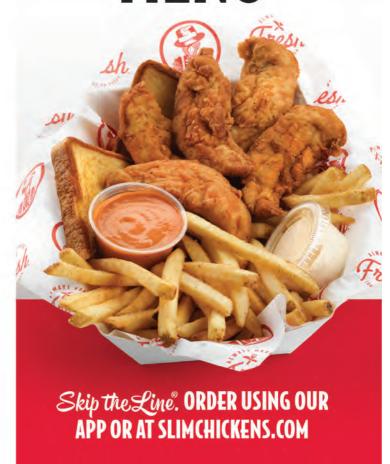

## **TENDERS & WINGS**

Chick's Meal \$9.49 (3 Tenders) 450-1440 Cal

\$11.49 Classic Meal (4 Tenders) 510-1530 Cal

Slim's Meal \$12.99 (5 Tenders) 620-1900 Cal

**Hungry Meal** \$14.49 (7 Tenders) 730-2090 (al

6 Wing Meal \$12.99 620-1630 Cal

\$14.99 **8 Wing Meal** 

730-1780 Cal

3 & 3 Meal \$13,49 (3 Tenders & 3 Wings) 680-1940 (a)

5 & 5 Meal \$15.89 (5 Tenders & 5 Wings) 900-2590 (al

Flavor your wings or tenders with a shaken sauce.