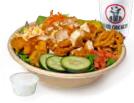

Extra Sauce: 39¢

Slim's Salad (Includes med. drink)

Fresh greens, tenders, cheese, tomatoes, cucumbers, crispy fried onions carrots & crouton

500-1340 Cal

Jar Dessert
Ask for today's flavor

Chocolate

Strawberry