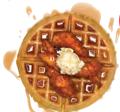

### CHICKEN & WAFFLES

Chicken & Waffles (Includes med. drink)

\$8.99 900-1320 Cal

Three savory hand-breaded tenders piled on a golden buttermilk waffle with butter & syrup

**HONEY BBQ 90 CAL** 

GARLIC PARMESAN 150 CAL 🧳 HOT 45 CAL