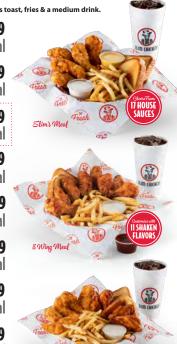

## **TENDERS & WINGS**

Chick's Meal \$9.49 (3 Tenders) 450-1440 Cal

\$11.49 Classic Meal (4 Tenders) 510-1530 Cal

Slim's Meal \$12.99 (5 Tenders) 620-1900 Cal

**Hungry Meal** \$14.49 (7 Tenders) 730-2090 (al

6 Wing Meal \$12.99 620-1630 Cal

\$14.99 **8 Wing Meal** 

730-1780 Cal

3 & 3 Meal \$13,49 (3 Tenders & 3 Wings) 680-1940 (a)

5 & 5 Meal \$15.89 (5 Tenders & 5 Wings) 900-2590 (al

Flavor your wings or tenders with a shaken sauce.