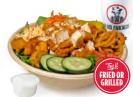

# Farm Fresh SALAD

Slim's Salad (Includes med. drink)

\$9.99 500-1340 Cal

Fresh greens, chopped tenders, cheese, tomatoes, cucumbers, crispy fried onions, carrots, croutons & a pepperoncini

Substitute your fries for any side. (sides with an \* are 50¢ extra and sides with an \*\* are \$1.99 extra)