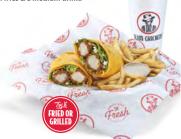

### Slim's Wrap

Chopped tenders, green leaf lettuce, shredded cheddar jack cheese, drizzled with Ranch Sauce and rolled in a grilled tortilla & served with your choice of a House Sauce on the side

\$7.49 \$10.99 550-860 (al 640-1370 (al