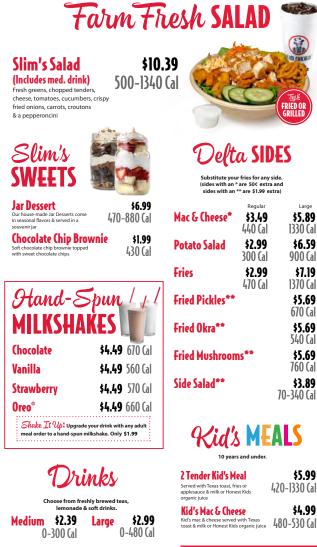

| <b>Chick's Meal</b><br>(3 Tenders)            | <b>\$8.99</b><br>450-1440 (al         |                                                         |                                                |
|-----------------------------------------------|---------------------------------------|---------------------------------------------------------|------------------------------------------------|
| <b>Classic Meal</b><br><sup>(4 Tenders)</sup> | <b>\$10.29</b><br>510-1530 (al        |                                                         | Chross from                                    |
| Slim's Meal<br><sup>(5</sup> Tenders)         | <b>\$11.69</b><br>620-1900 Cal        | Elim's Meal Fresh                                       | HOU'SE<br>SAUCES                               |
| Hungry Meal<br>7 Tenders)                     | <b>\$13.99</b><br>730-2090 Cal        |                                                         |                                                |
| 6 Wing Meal                                   | <b>\$12.39</b><br>620-1630 Cal        |                                                         | Arease<br>Arease<br>Arease<br>Arease<br>Shaken |
| 3 Wing Meal                                   | <b>\$14.19</b><br>730-1780 Cal        | 8 Wing Meal                                             | ELAVORS                                        |
| <b>B &amp; 3 Meal</b><br>3 Tenders & 3 Wings  | <b>\$12.99</b><br>680-1940 Cal        | R                                                       |                                                |
| 5 & 5 Meal<br>5 Tenders & 5 Wings             | <b>\$15.79</b><br>900-2590 Cal        | 5 Tenders & Trush<br>5 Wings, Meal                      |                                                |
| Te                                            | Served with Texas toar<br>Buffalo Ten | AC BOW                                                  |                                                |
|                                               | Mac & cheese with chop                | ped fried tenders, crispy<br>redded cheese and drizzled | 1430-1810 (a                                   |
| 122 1                                         | Tender Mac                            | Bowl Meal                                               | \$ <b>8.9</b> 9<br>1140-1520 (a                |

RANCH 160 CAL **CAYENNE RANCH 160 CAL HONEY MUSTARD 200 CAL SLIM SAUCE 210 CAL BLUE CHEESE 270 CAL GRAVY 60 CAL** 

|                                                                                                                                                                                                                                                                                                                                                                                                                                                                                                                                                                                                                                                                                                     | served with fries & a medium                                                                                       |                                                         | S                                          |
|-----------------------------------------------------------------------------------------------------------------------------------------------------------------------------------------------------------------------------------------------------------------------------------------------------------------------------------------------------------------------------------------------------------------------------------------------------------------------------------------------------------------------------------------------------------------------------------------------------------------------------------------------------------------------------------------------------|--------------------------------------------------------------------------------------------------------------------|---------------------------------------------------------|--------------------------------------------|
| and the second se | Chicken Club<br>Sandwich<br>Fried chicken breast with crispy bac<br>tomato, lettuce & ranch mayo on a              | sandwich<br>\$8.29<br>740 (al                           | Meal<br>\$11.29<br>870-1520 (al<br>cheese, |
| and the second                                                                                                                                                                                                                                                                                                                                                                                                                                                                                                                                                                                                                                                                                      | Cayenne Ranch<br>Sandwich<br>Fried chicken breast with crispy frie                                                 | <b>\$6.89</b><br><b>650 (al</b><br>d onions, lettuce, p | <b>\$9.89</b><br>780-1430 Cal              |
|                                                                                                                                                                                                                                                                                                                                                                                                                                                                                                                                                                                                                                                                                                     | Crispy Chicken<br>Sandwich<br>Fried chicken breast with fresh pit<br>toasted bricke bun                            | <b>\$5.49</b><br>590 Cal                                |                                            |
| <b>9</b><br>Meal                                                                                                                                                                                                                                                                                                                                                                                                                                                                                                                                                                                                                                                                                    | touse WR                                                                                                           |                                                         |                                            |
| Slim's Wrap<br>Chopped tenders, green leaf lettuce, s<br>cheddar jack cheese, drizzled with Ranci<br>and rolled in a grilled tortilla & served wi<br>choize of a House Sauce on the side                                                                                                                                                                                                                                                                                                                                                                                                                                                                                                            | n Sauce                                                                                                            | 0                                                       | Un cuco                                    |
|                                                                                                                                                                                                                                                                                                                                                                                                                                                                                                                                                                                                                                                                                                     |                                                                                                                    | The show                                                | Fresh Fr                                   |
| 1                                                                                                                                                                                                                                                                                                                                                                                                                                                                                                                                                                                                                                                                                                   | CHICKEN                                                                                                            | & W                                                     | AFFLES                                     |
|                                                                                                                                                                                                                                                                                                                                                                                                                                                                                                                                                                                                                                                                                                     | Chicken & V<br>(Includes med. dr<br>Three savory hand-brea<br>piled on a golden butter<br>waffle with butter & syr | Naffles<br>ink)<br>Ided tenders<br>rmilk                | <b>\$9.79</b><br>900-1320 Cal              |
| <ul> <li>HONEY BBQ 90 CAL</li> <li>GARLIC PARMESAN 1</li> </ul>                                                                                                                                                                                                                                                                                                                                                                                                                                                                                                                                                                                                                                     | J                                                                                                                  | RED CHILI<br>3BQ 80 CA                                  |                                            |