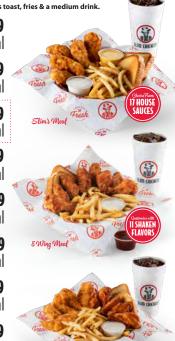

### **TENDERS & WINGS**

Chick's Meal \$8.79 (3 Tenders) 450-1440 Cal

\$9.99 Classic Meal (4 Tenders) 510-1530 Cal

Slim's Meal \$11.39 (5 Tenders) 620-1900 Cal

**Hungry Meal** \$13.89 (7 Tenders) 730-2090 Cal

6 Wing Meal \$12.29

620-1630 Cal

**8 Wing Meal** \$14.19 730-1780 Cal

3 & 3 Meal \$12.79 (3 Tenders & 3 Wings) 680-1940 (a)

5 & 5 Meal \$15.69 (5 Tenders & 5 Wings) 900-2590 (al

### Tender MAC BOWLS **Buffalo Tender Mac Bowl Meal** 1430-1810 Cal Tender Mac Bowl Meal 1140-1520 Cal Mac & cheese with chopped

Flavor your wings or tenders with a shaken sauce.

**RANCH 160 CAL CAYENNE RANCH 160 CAL HONEY MUSTARD 200 CAL SLIM SAUCE 210 CAL BLUE CHEESE 270 CAL GRAVY 60 CAL** 