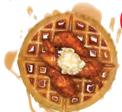

### CHICKEN & WAFFLES

Chicken & Waffles (Includes med. drink)

\$9.49 900-1320 Cal

Three savory hand-breaded tenders piled on a golden buttermilk waffle with butter & syrup

SPICY BBQ 80 CAL

GARLIC PARMESAN 150 CAL 🧳 HOT 45 CAL