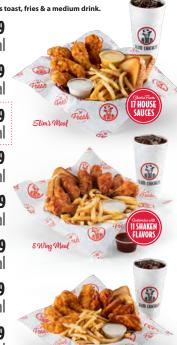

## **TENDERS & WINGS**

Chick's Meal \$8.79 (3 Tenders) 450-1440 Cal

\$9.99 Classic Meal (4 Tenders) 510-1530 Cal

Slim's Meal \$11.39 (5 Tenders) 620-1900 Cal

**Hungry Meal** \$13.89 (7 Tenders) 730-2090 Cal

6 Wing Meal \$12.29

620-1630 Cal

**8 Wing Meal** \$14.19 730-1780 Cal

3 & 3 Meal \$12.79 (3 Tenders & 3 Wings) 680-1940 (a)

5 & 5 Meal \$15.69 (5 Tenders & 5 Wings) 900-2590 (al

**SLIM SAUCE 210 CAL BLUE CHEESE 270 CAL GRAVY 60 CAL** 