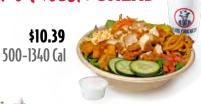

# Farm Fresh SALAD

Slim's Salad

(Includes med. drink) Fresh greens, tenders, cheese, tomatoes, cucumbers, crispy fried

onions carrots & crouton

Jar Dessert
Ask for today's flavor

Chocolate Chip Brownie

Hand-Spun