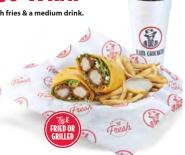

\$5.49 \$8.49 590 Cal 720-1370 Cal

Fried chicken breast with fresh pickles & ranch mayo on a

Slim's Wrap

Chopped tenders, green leaf lettuce, shredded cheddar jack cheese, drizzled with Ranch Sauce and rolled in a grilled tortilla & served with your choice of a House Sauce on the side

\$7.79 550-860 (al 640-1370 (al

\$10.79