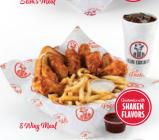

620-1630 (al

8 Wing Meal \$14.69 730-1780 Cal

3 & 3 Meal \$13.49 (3 Tenders & 3 Wings) 680-1940 (a)

\$15.99 5 & 5 Meal (5 Tenders & 5 Wings) 900-2590 (a)

Chicken Club Sandwich

\$8.69 \$11.69

740 (al 870-1520 (al