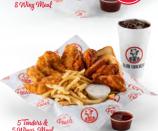

620-1630 (al

8 Wing Meal \$14.69 730-1780 Cal

3 & 3 Meal \$13.49 (3 Tenders & 3 Wings) 680-1940 (a)

\$15.99 5 & 5 Meal (5 Tenders & 5 Wings) 900-2590 (a)

Chicken Club Sandwich

\$8.69 \$11.69

740 (al 870-1520 (al