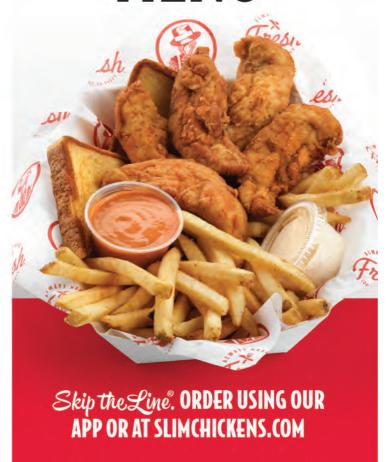

### **TENDERS & WINGS**

Chick's Meal (3 Tenders)

\$9.59 450-1440 (al

Classic Meal (4 Tenders)

\$10.59 510-1530 Cal

\$12.29 Slim's Meal (5 Tenders) 620-1900 Cal

Hungry Meal (7 Tenders) \$13.29 730-2090 (al

\$12.99 6 Wing Meal

620-1630 (al

8 Wing Meal \$14.69 730-1780 Cal

3 & 3 Meal \$13.49 (3 Tenders & 3 Wings) 680-1940 (a)

\$15.99 5 & 5 Meal (5 Tenders & 5 Wings) 900-2590 (a)

Chicken Club Sandwich

\$8.69 \$11.69

740 (al 870-1520 (al