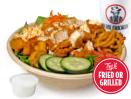

### Farm Fresh SALAD

Slim's Salad

\$10.49 (Includes med. drink) 500-1340 Cal Fresh greens, chopped tenders,

cheese, tomatoes, cucumbers, crispy fried onions, carrots & croutons

**Jar Dessert** 

470-880 Cal