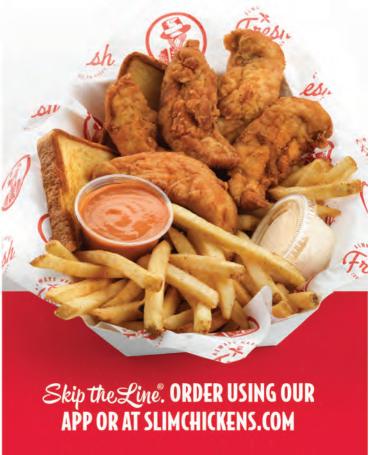

## **TENDERS & WINGS**

\$9.49

Chick's Meal (3 Tenders)

450-1440 (al \$10.99

Classic Meal (4 Tenders) 510-1530 Cal

\$12.99 Slim's Meal (5 Tenders) 620-1900 Cal

**Hungry Meal** (7 Tenders)

\$15.49 730-2090 (al

\$13.29 6 Wing Meal

620-1630 Cal

8 Wing Meal \$15.29 730-1780 Cal

\$13.79 3 & 3 Meal (3 Tenders & 3 Wings) 680-1940 (a)

5 & 5 Meal \$16.99 (5 Tenders & 5 Wings) 900-2590 (a)

Chicken Club Sandwich

\$9.29 \$11.99