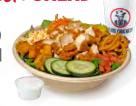

Extra Sauce: 49¢

Slim's Salad

(Includes med. drink) Fresh greens, tenders, cheese, tomatoes, cucumbers, crispy fried onions carrots & crouton

\$10.79 500-1340 Cal

Jar Dessert
Ask for today's flavor

Chocolate