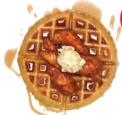

### CHICKEN & WAFFLES

Chicken & Waffles (Includes med. drink)

waffle with butter & syrup

\$9.79 900-1320 Cal Three savory hand-breaded tenders piled on a golden buttermilk

**HONEY BBQ 90 CAL** 

GARLIC PARMESAN 150 CAL 🧳 HOT 45 CAL