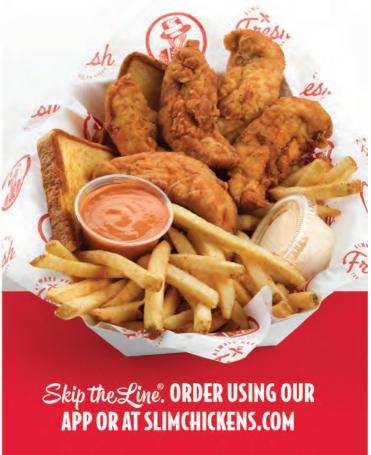

## **TENDERS & WINGS**

Chick's Meal \$8.99 (3 Tenders) 450-1440 Cal

Classic Meal \$10.49 (4 Tenders) 510-1530 Cal

Slim's Meal \$11.79 (5 Tenders) 620-1900 Cal

**Hungry Meal** \$14.49 (7 Tenders) 730-2090 (al

6 Wing Meal \$12.79

620-1630 Cal

**8 Wing Meal** \$14.69 730-1780 Cal

3 & 3 Meal \$13.19 (3 Tenders & 3 Wings) 680-1940 (a)

5 & 5 Meal \$15.99 (5 Tenders & 5 Wings) 900-2590 (al

Flavor your wings or tenders with a shaken sauce.