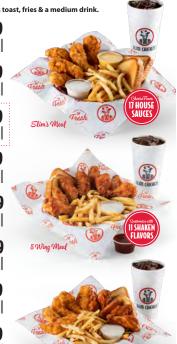

## **TENDERS & WINGS**

Chick's Meal \$8.99 (3 Tenders) 450-1440 Cal

Classic Meal \$10.49 (4 Tenders) 510-1530 Cal

Slim's Meal \$11.79 (5 Tenders) 620-1900 Cal

**Hungry Meal** \$14.49 (7 Tenders) 730-2090 (al

6 Wing Meal \$12.79

620-1630 Cal

**8 Wing Meal** \$14.69 730-1780 Cal

3 & 3 Meal \$13.19 (3 Tenders & 3 Wings) 680-1940 (a)

5 & 5 Meal \$15.99 (5 Tenders & 5 Wings) 900-2590 (al

Flavor your wings or tenders with a shaken sauce.