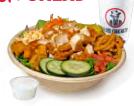

Extra Sauce: 49¢

\$10.59

Slim's Salad

(Includes med. drink) Fresh greens, tenders, cheese, tomatoes, cucumbers, crispy fried onions carrots & crouton

500-1340 Cal

Jar Dessert
Ask for today's flavor

Chocolate