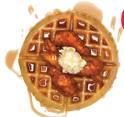

### CHICKEN & WAFFLES

Chicken & Waffles (Includes med. drink)

\$9.59 900-1320 Cal

Three savory hand-breaded tenders piled on a golden buttermilk waffle with butter & syrup

**HONEY BBQ 90 CAL** 

GARLIC PARMESAN 150 CAL 🧳 HOT 45 CAL