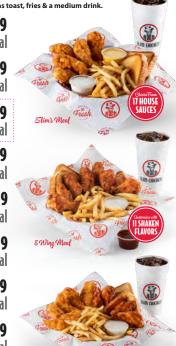

## **TENDERS & WINGS**

Chick's Meal \$8.99 (3 Tenders) 450-1440 Cal

\$10.29 Classic Meal (4 Tenders) 510-1530 Cal

Slim's Meal \$11.59 (5 Tenders) 620-1900 Cal

**Hungry Meal** \$13.79 (7 Tenders) 730-2090 Cal

6 Wing Meal \$11.99

620-1630 Cal

\$13.99 **8 Wing Meal** 730-1780 Cal

\$12.99 3 & 3 Meal (3 Tenders & 3 Wings) 680-1940 (a)

\$15.29 5 & 5 Meal (5 Tenders & 5 Wings) 900-2590 (a)

Flavor your wings or tenders

with a shaken sauce.

**RANCH 160 CAL CAYENNE RANCH 160 CAL HONEY MUSTARD 200 CAL SLIM SAUCE 210 CAL BLUE CHEESE 270 CAL GRAVY 60 CAL** 