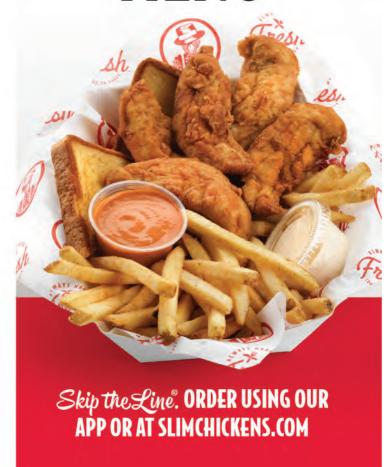

## **TENDERS & WINGS**

Chick's Meal \$8.99 (3 Tenders) 450-1440 Cal

\$10.29 Classic Meal (4 Tenders) 510-1530 Cal

Slim's Meal \$11.59 (5 Tenders) 620-1900 Cal

**Hungry Meal** \$13.79 (7 Tenders) 730-2090 Cal

6 Wing Meal \$11.99

620-1630 Cal

\$13.99 **8 Wing Meal** 730-1780 Cal

\$12.99 3 & 3 Meal (3 Tenders & 3 Wings) 680-1940 (a)

\$15.29 5 & 5 Meal (5 Tenders & 5 Wings) 900-2590 (a)

Flavor your wings or tenders